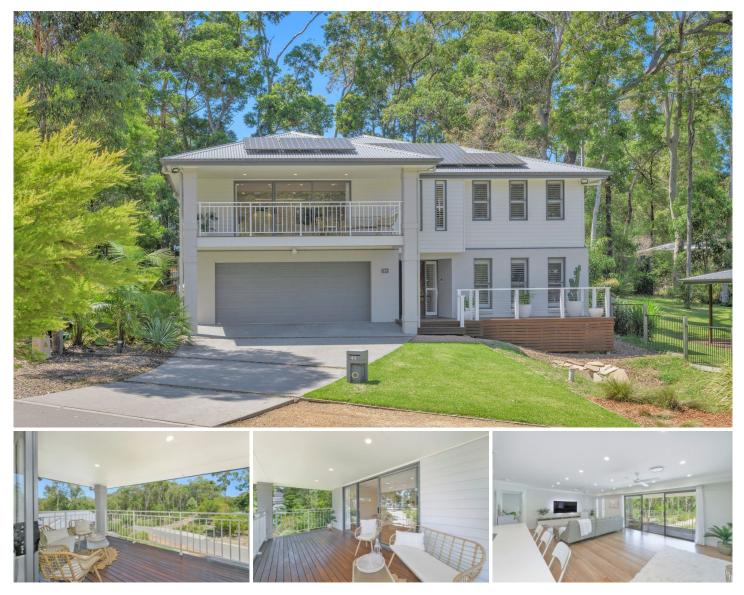

## 44 Nightshade Crescent Murrays Beach NSW

Set on a quiet back street, over looking the bush and surrounded by amazing neighbours, oh so close to The Lake and wonderful Cams Wharf boat ramp, you couldn't raise a family in a better location or retire to a more lovely neighbourhood, with a home that offers so much for everyone, whether you're starting out or slowing down!

While it looks 2 storey from the road, it performs like a single level residence, when it comes to the backyard, with an easy free flowing feel, inside spills out to a terrific big back deck and wonderful backyard.

Back inside the easy split level design, means that once you're up, there's only a handful of steps between your upper level, open plan living, kitchen, lounge and dining, to your secondary living area and rear outdoor entertaining deck overlooking the backyard, with the majority of