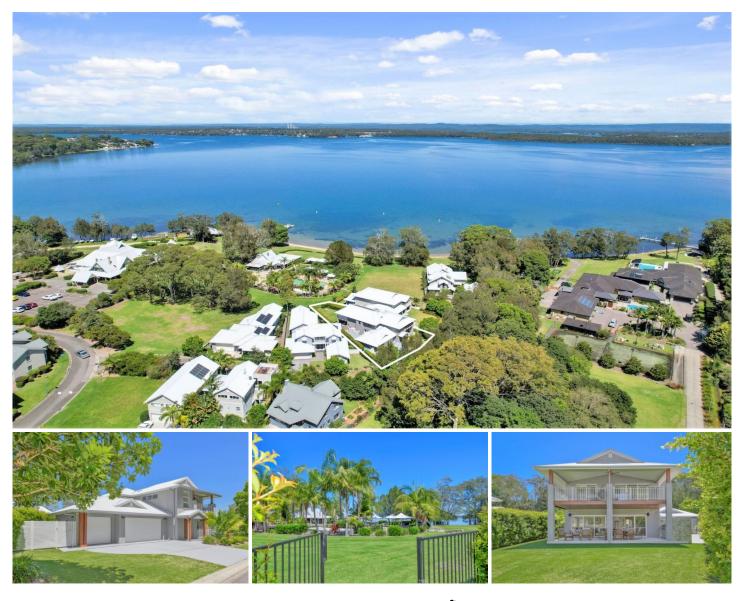

## **5 Little Corella Cove Cams Wharf NSW**

Quietly situated on the beautiful shores of Lake Macquarie, less than 90m from the Lake's edge, overlooking the magnificent centre piece resort pool and restaurant/cafe, enjoying Lake views from the full width upstairs deck and rear living, you couldn't ask for a more perfect location.

Nestled in the most picturesque setting, 38 acres of manicured grounds are yours to enjoy, complete with 4 tennis courts and 4 swimming pools, 1 of them being covered and heated for year round use. You, your kids, grandkids and guests have no excuse to be bored or not get active here.

A sensational sandy beach lets you swim and relax overlooking The Lake, with a ramp where you can launch your boat/ski for a day out on the water, with a jetty where your friends can alight their cruiser to spend the day with