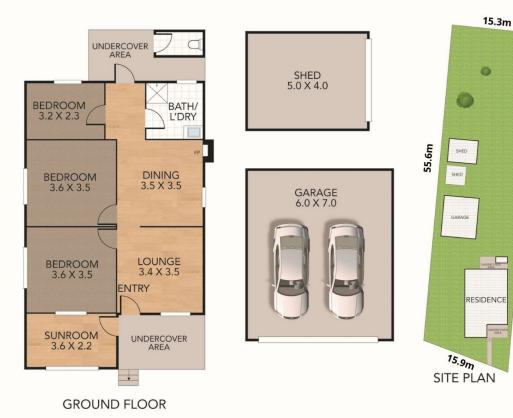

A roughy, that even rose coloured glasses and eternal optimist Shanti can't see salvation for or preservation of in it its future, you can expect the D9 and wrecking ball to turn up any day soon.

One of the biggest blocks, we have ever had the pleasure of selling in Blacksmiths, with the perfect North facing backyard, either side has been re-developed with sprawling big single level homes, giving you an idea of how large you can go without going up and how much yard you can still

3 🚐 1 🟪 2 🚘

Price : \$ 1,650,000 Land Size : 879 sgm

**View**: https://www.oneagencyeastlakes.com.au/79

76439

NOTE: Every precaution has been taken to verify the accuracy of the above details. However, prospective purchasers are advised to make their own enquiries.