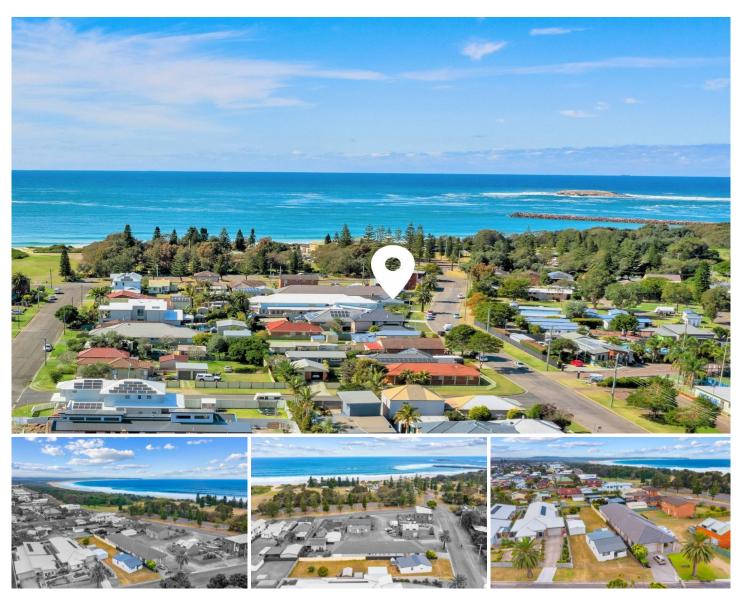

## 3 Gommera Street Blacksmiths NSW

Tightly held, by multiple generations of the one family and passed from father to son, they bred them tough here and when you see the state of this old girl, you will have nothing but admiration for its always smiling, never bothered, old timer owner, whose love of the sea and family kept him here, well past the home's used by date!

A roughy, that even rose coloured glasses and eternal optimist Shanti can't see salvation for or preservation of in it its future, you can expect the D9 and wrecking ball to turn up any day soon.

One of the biggest blocks, we have ever had the pleasure of selling in Blacksmiths, with the perfect North facing backyard, either side has been re-developed with sprawling big single level homes, giving you an idea of how large you can go without going up and how much yard you can still

3 🚐 1 🟪 2 🚘

Price : \$ 1,650,000 Land Size : 879 sgm

**View**: https://www.oneagencyeastlakes.com.au/79

76439

NOTE: Every precaution has been taken to verify the accuracy of the above details. However, prospective purchasers are advised to make their own enquiries.