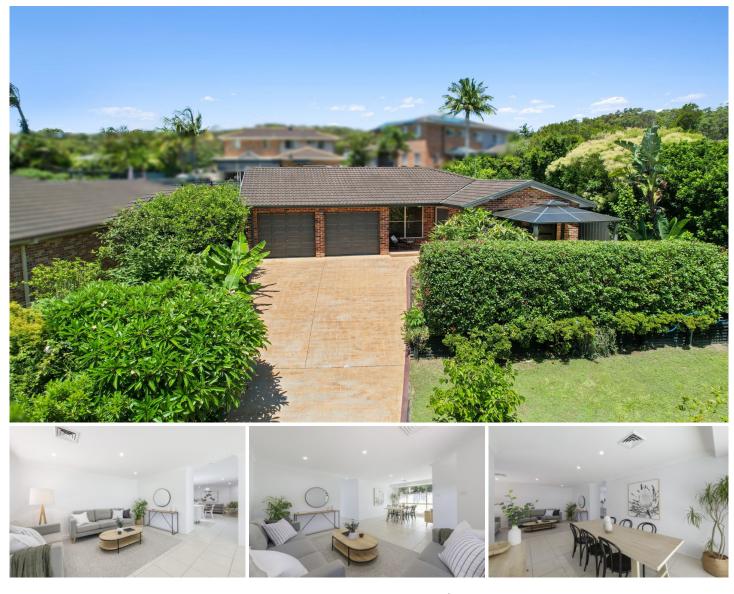

#### **17 Cavalier Crescent Valentine NSW**

Nestled amongst lovely quiet tree lined, almost entirely no through streets, the Glenn offers a little pocket of properties, where like minded owners take pride in their homes, grounds and gardens, where neighbours feel safe and secure to walk their puppies late at night, around the gorgeous green leafy edges of the estate, with neighbours who still take the time to stop and say hello to each other.

The current owners, particularly chose this home because of its Warners Bay High School catchment location and the lovely green corridors that surround the estate.

Having coming from a very leafy part of Sydney themselves, they loved that The Lake was just minutes away, with wonderful reserve areas all around them, where they could walk their puppies, away from crowds & the hustle & bustle, yet still grab great food and coffee just

#### 4 🛤 2 🚔 3 🚘

| Price     | : \$ 1,106,000                             |
|-----------|--------------------------------------------|
| Land Size | : 689 sqm                                  |
| View      | : https://www.oneagencyeastlakes.com.au/79 |