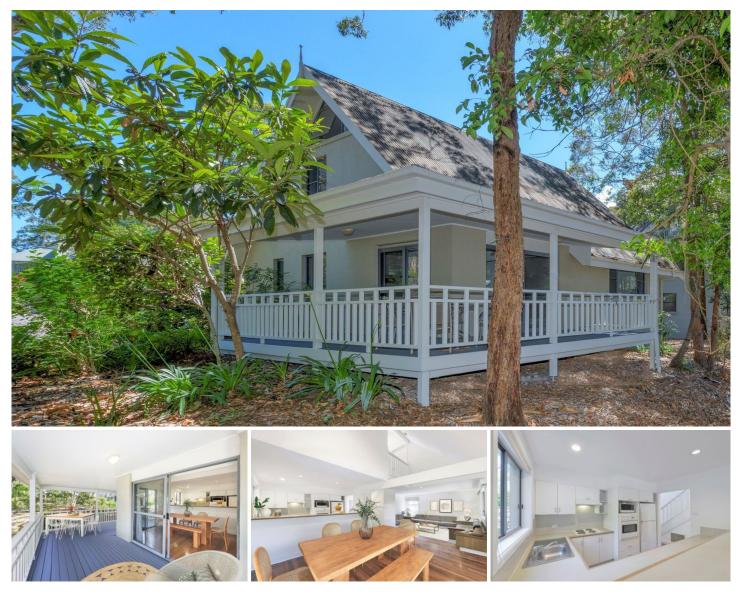

## 64 Kingfisher Circuit Cams Wharf NSW

Freshly painted inside and out, this lovely secluded cottage is nestled away from the crowds and surrounded by beautiful shade trees.

Offering permanent residency status, enjoy quiet cottage living, on meticulously maintained grounds with 24/7, 365 days of the year, full resort access to the nearby heated pool and your choice of tennis courts and other resort pools.

Feel a million miles away when you choose to retreat, whilst enjoying a friendly holiday feel, when you want to engage and always have something to do with the kids or grand-kids, from fishing out on the jetty, swimming on the foreshore sandy beach, to pool hopping and tennis all day long. 3 🛤 2 🚔 2 🚘