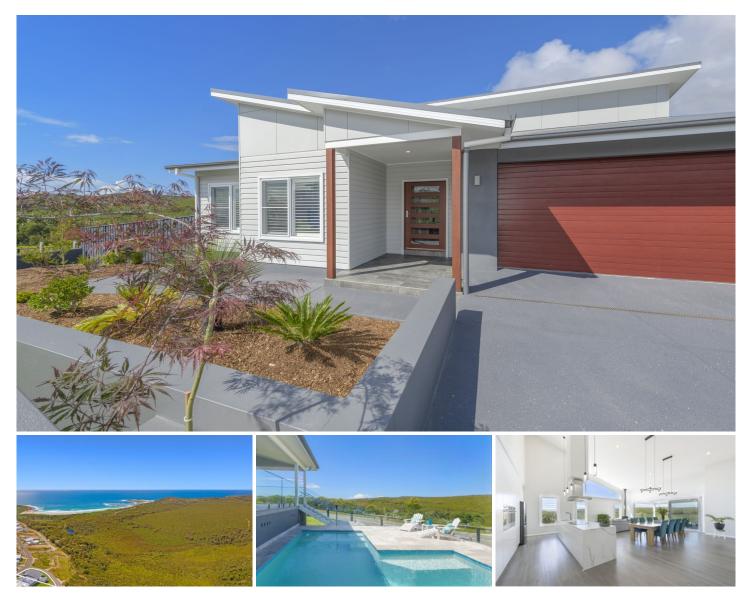

#### 95 Surfside Drive Catherine Hill Bay NSW

Catherine Hill Bay's, "Beaches" Estate has never offered you anything like this before ...

One of the very first to buy here, these owners were prepared to wait for what felt like an eternity for this particular block.

Nothing else would give them the breath taking, never to be built out vision of green and blue that this site promised and delivered, with its 180° views out to national park on show from all of the incredible indoor and outdoor living, stunning designer pool, delicious master suite and very lucky second bedroom.

Unrivaled architect design and a complete custom build, the panoramic views provide a postcard setting for this ridiculously wide, very expansive, yet beautifully simple

#### 5 🛤 2 🚔 4 🚘

| Price     | : \$ 2,350,000                             |
|-----------|--------------------------------------------|
| Land Size | : 931 sqm                                  |
| View      | : https://www.oneagencyeastlakes.com.au/79 |
|           | 76402                                      |