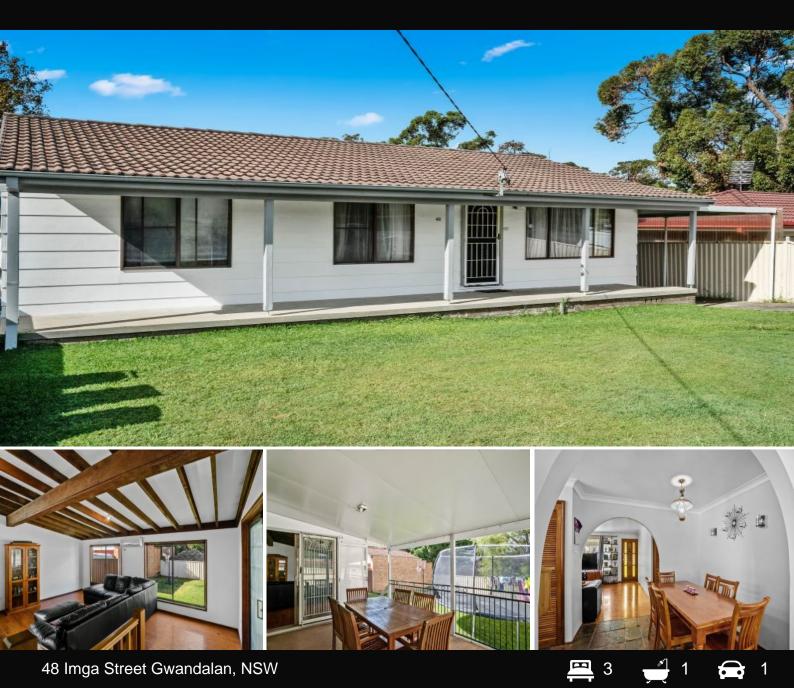

## Ideal starter!

Offering incredibly affordable buying, neat and tidy versatile layout, 3-bedroom home on a 512sqm block with wide side driveway access to fully fenced, kids, grandkids, pet friendly level backyard in a great location with soaring, high ceilings, polished floorboards, lounge/dining and a family room overlooking the backyard with covered outdoor entertaining area.

Exceptional value, whether you are looking for your first home, downsizing or a weekender why not consider starting or build your investment portfolio with this charming abode located in the picturesque suburb of Gwandalan close to the shores of Lake Macquarie.