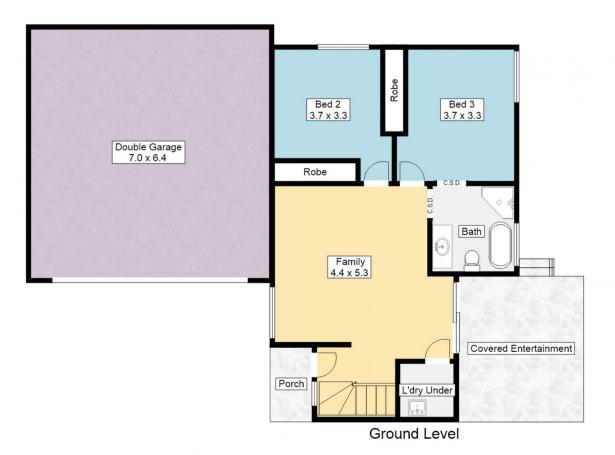

Entering from the driveway past the oversized double garage, you'll find yourself in a light-filled entry foyer with views straight through to the lush green backyard. This lower level houses two bedrooms, a 2-way bathroom and a family room that flows out to the north-facing Merbau

## 4 🛤 3 🏪 2 🚘

View

Land Size : 489 sqm

: https://www.oneagencyeastlakes.com.au/79 76379

168 Pacific Highway Swansea NSW 02 4971 6000

Image: suite suite

Floor Plan Disclaims... Whilst care has been taken, all measurements are approximate and intended as a guide only. Any person using this information other than as a guide should always rely on their own enquiries.