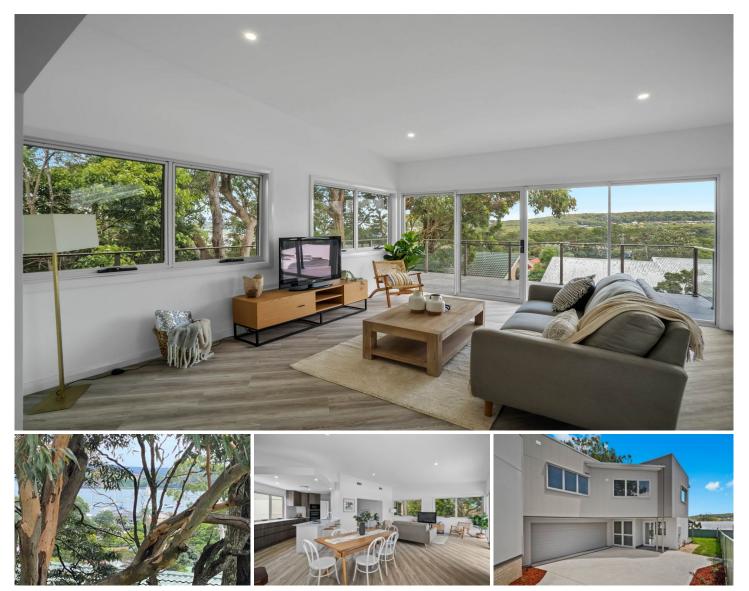

## 62b Berringar Road Valentine NSW

\*\* Conditions of entry photo ID & a face mask is recommended \*\*

The developer has other projects on the go therefore all serious offers will be considered. If you love brand new but not the hassle of building, if you're keen to find a lower maintenance home but have been disappointed at how cramped most townhouses and apartments feel, if you want to live in a friendly village-type suburb close to the water, then this very spacious easy-care home in the heart of Old Valentine is for you.

Entering from the driveway past the oversized double garage, you'll find yourself in a light-filled entry foyer with views straight through to the lush green backyard. This lower level houses two bedrooms, a 2-way bathroom and a family room that flows out to the north-facing Merbau