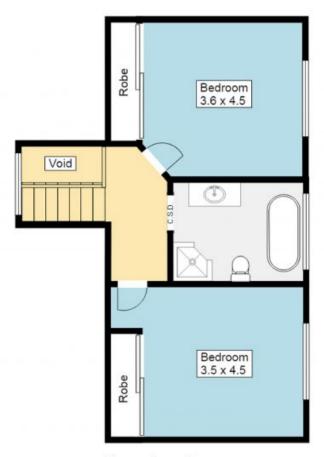

- Impressive double-door entry foyer with 2.5 x 2.5 m walk-in storage or study nook.
- Stunning bamboo stairs lead to the open plan living areas and kitchen, also with bamboo flooring.
- Stylish kitchen with stone benchtops, island bench, stainless steel appliances.

A stylish, almost-new, low maintenance property that's close to beautiful Lake Macquarie f

One Agency Eastlakes -

**Swansea** 

Upper Level