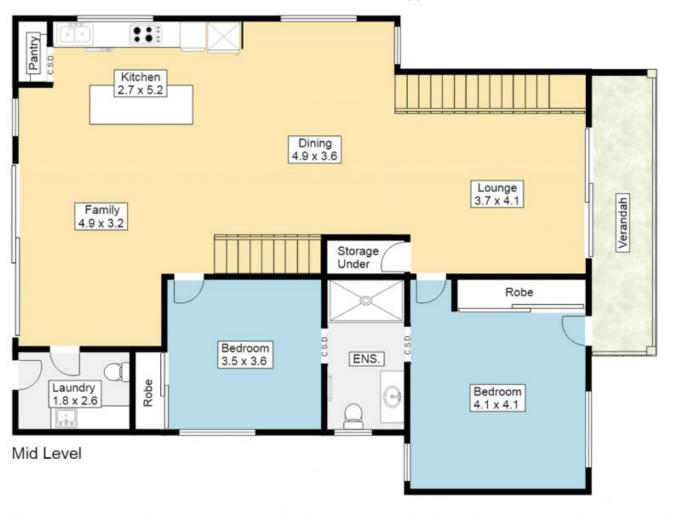

- Impressive double-door entry foyer with 2.5 x 2.5 m walk-in storage or study nook.
- Stunning bamboo stairs lead to the open plan living areas and kitchen, also with bamboo flooring.
- Stylish kitchen with stone benchtops, island bench, stainless steel appliances.

A stylish, almost-new, low maintenance property that's close to beautiful Lake Macquarie f

One Agency Eastlakes -

**Swansea** 

Upper Level