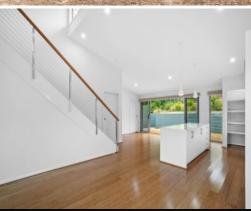

- Impressive double-door entry foyer with 2.5 x 2.5 m walk-in storage or study nook.
- Stunning bamboo stairs lead to the open plan living areas and kitchen, also with bamboo flooring.
- Stylish kitchen with stone benchtops, island bench, stainless steel appliances.