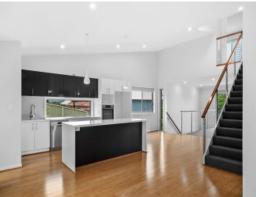

- Impressive double-door entry foyer with 2.5 x 2.5 m walk-in storage or study nook.
- Stunning bamboo stairs lead to the open plan living areas and kitchen, also with bamboo flooring.
- Stylish kitchen with stone benchtops, island bench, stainless steel appliances.