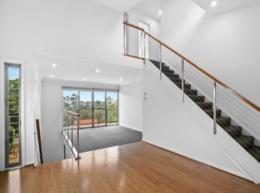

- Impressive double-door entry foyer with 2.5 x 2.5 m walk-in storage or study nook.
- Stunning bamboo stairs lead to the open plan living areas and kitchen, also with bamboo flooring.
- Stylish kitchen with stone benchtops, island bench, stainless steel appliances.