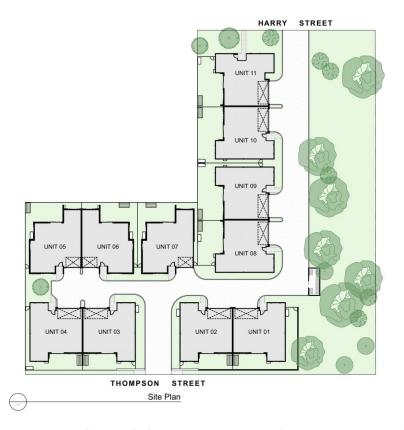

## 11/40b Thompson Street Belmont South NSW

Last remaining townhouse, get in quick! - Relaxed, luxury living with direct golf course access. This exclusive offering of over 55's living, showcases a relaxed, minimalist and elegant design by respected architects ELK. The modern coastal façade features a rich textural blend of bricks, stone, cladding and timber while generous interiors feature open plan tranquil spaces and connected alfresco living.

Nestled at the end of the street and overlooking the golf course and bowling greens, this luxury 3 bedroom residence celebrates light and space in a home of enduring design sophistication while offering a low maintenance lifestyle that will appeal to professionals, down-sizers or those who enjoy a life well lived.

Lifestyle living at its best... Sitting on the fringe of this idyllic coastal golf course, only steps from the manicured green

3 😕 2 🔓 2 🖨

**Price**: \$ 700,000

View: https://www.oneagencyeastlakes.com.au/797636