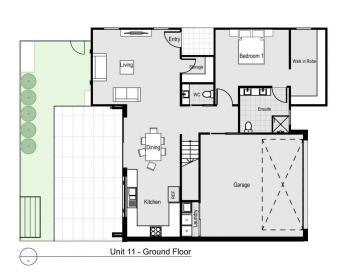

## 11/40b Thompson Street Belmont South NSW

Last remaining townhouse, get in quick! - Relaxed, luxury living with direct golf course access. This exclusive offering of over 55's living, showcases a relaxed, minimalist and elegant design by respected architects ELK. The modern coastal façade features a rich textural blend of bricks, stone, cladding and timber while generous interiors feature open plan tranquil spaces and connected alfresco living.

Nestled at the end of the street and overlooking the golf course and bowling greens, this luxury 3 bedroom residence celebrates light and space in a home of enduring design sophistication while offering a low maintenance lifestyle that will appeal to professionals, down-sizers or those who enjoy a life well lived.

Lifestyle living at its best... Sitting on the fringe of this idyllic coastal golf course, only steps from the manicured green

3 😕 2 🔓 2 🖨

**Price**: \$ 700,000

View: https://www.oneagencyeastlakes.com.au/797636