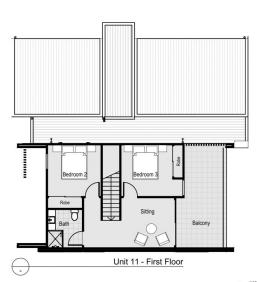

## 11/40b Thompson Street Belmont South NSW

Last remaining townhouse, get in quick! - Relaxed, luxury living with direct golf course access. This exclusive offering of over 55's living, showcases a relaxed, minimalist and elegant design by respected architects ELK. The modern coastal façade features a rich textural blend of bricks, stone, cladding and timber while generous interiors feature open plan tranquil spaces and connected alfresco living.

Nestled at the end of the street and overlooking the golf course and bowling greens, this luxury 3 bedroom residence celebrates light and space in a home of enduring design sophistication while offering a low maintenance lifestyle that will appeal to professionals, down-sizers or those who enjoy a life well lived.

Lifestyle living at its best... Sitting on the fringe of this idyllic coastal golf course, only steps from the manicured green

3 😕 2 🔓 2 🖨

**Price**: \$ 700,000

View: https://www.oneagencyeastlakes.com.au/797636