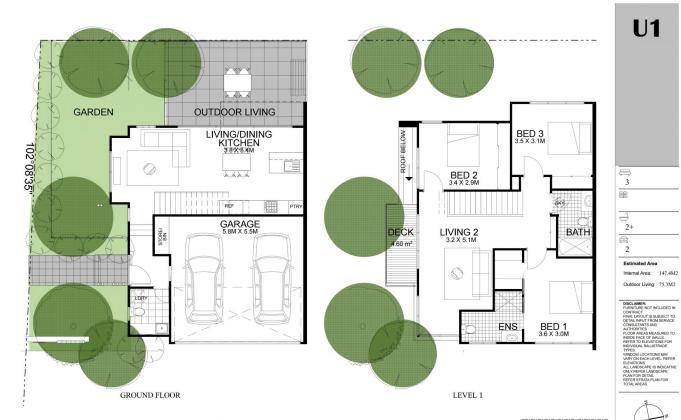

Buy off the plan a uniquely modern collective of 11 residences that will set a new benchmark for Marks Point. Offering a limited selection of 2 and 3 bedroom townhouses, all with 1 or 2 car spaces.

- Durable, natural and modern collection of materials form the exterior to create a visually outstanding and cohesive building
- Floor plans create private sanctuaries of warmth and welcome to these contemporary homes

3 📭 2 🖺 2 🖨

**Price**: \$599,999

View: https://www.oneagencyeastlakes.com.au/797629

8

1 2 3 4 5 8 7 8 11 7 MARKS PT RD MARKS POINT

nimble property

ISSUE: 3-7-18

U1