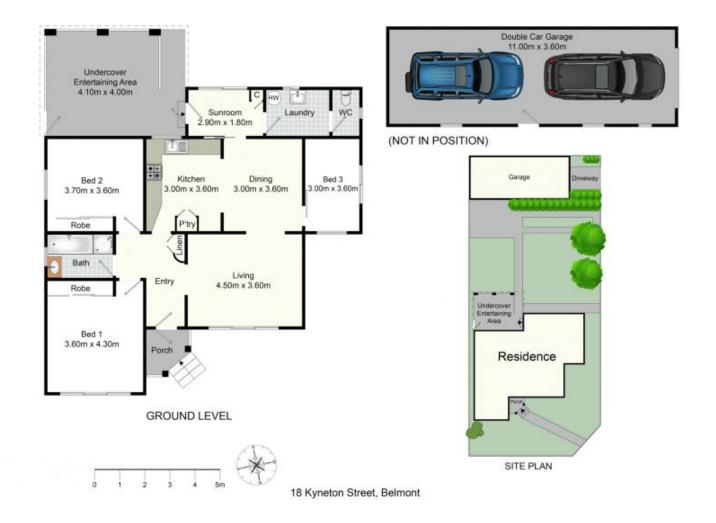

## 18 Kyneton Street Belmont NSW

Occupying a brilliant corner block, only a couple of hundred meters from all the ammenities, shops and services that Belmont has to offer - 18 Kyneton Street could very well be the ONE you have been searching for!

Impeccably maintained and presented - prepare to be hooked. The homes charming facade is a timeless nod to its heritage; wrapped in manicured grounds that increase appeal and privacy. To the rear of the home is a great double garage, with entry and off-street parking off Ernest street providing yet another locational advantage.

Inside, the home is light, bright and warm - with neutral hues providing a calming tone throughout. Feature cornices and downlights throughout further enhance the modern feel that comes from truly timeless homes like this one. The kitchen occupies the heart of the home, adjoining