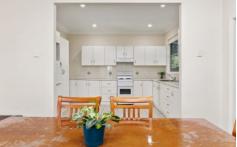

Inside, the home is light, bright and warm - with neutral hues providing a calming tone throughout. Feature cornices and downlights throughout further enhance the modern feel that comes from truly timeless homes like this one. The kitchen occupies the heart of the home, adjoining