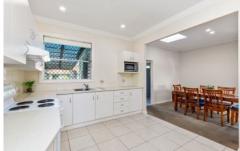

Inside, the home is light, bright and warm - with neutral hues providing a calming tone throughout. Feature cornices and downlights throughout further enhance the modern feel that comes from truly timeless homes like this one. The kitchen occupies the heart of the home, adjoining