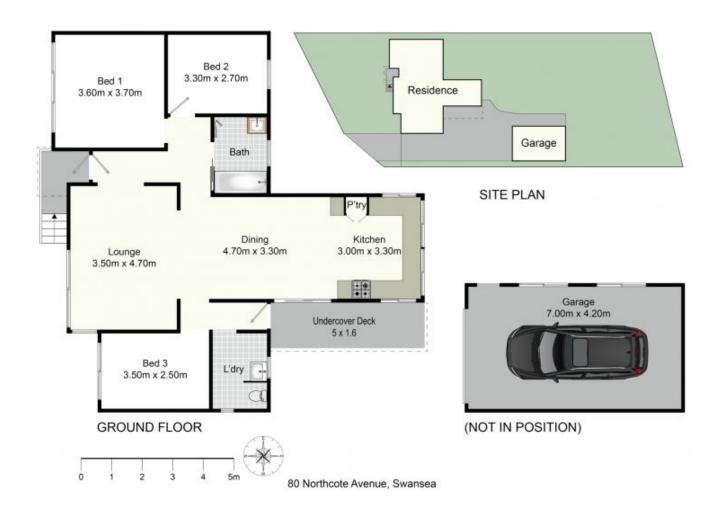

## 80 Northcote Avenue Swansea NSW

Whether it is a project to call home, or an investment project you seek - 80 Northcote Avenue in Swansea could very well be that diamond in the rough! On the desirable southern-side of the street; held in high-regard thanks to its elevated positioning and incredible proximity to the beach, this 853m2 block with a gentle slope could easily lend itself to a variety of options (STCA).

To move into yourself - the home is a true blank canvas - with a fantastic existing floorplan, brilliant northerly aspect, and works already underway to get you moving! Featuring 3 bedrooms, a large central living zone living, and options to add more to both the front and the back; the only limit is your imagination. All this, and you still have yard to boot! Think storage, gardens AND a pool!