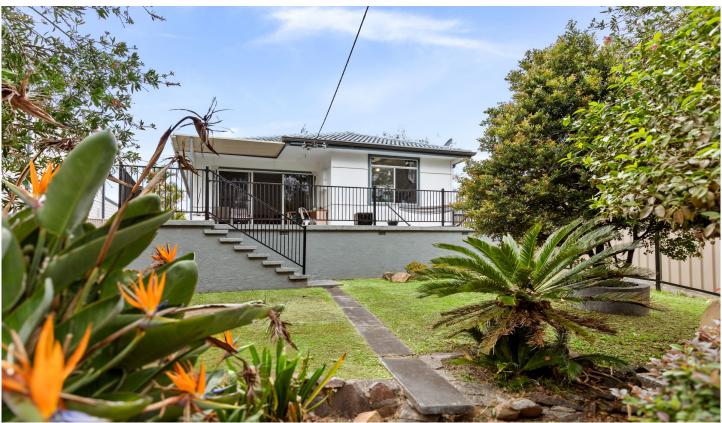

## 337 Pacific Highway Belmont North NSW

Enjoying private elevation on the Eastern side of the highway, further removed by leafy nature and the private service road; prepare to be impressed by the location and the value here! Don't be fooled by the 'Highway' moniker; thanks to the abundance of large trees and the no-thru-way service road, you can easily feel like you are in a bush retreat, and not this close to town!

The east-west orientation is optimal and desirable, with the nature strip to the west providing timely relief from those summer sunsets - but making the elevated front porch the perfect spot to sit and unwind. To the rear of the home, there is a single garage and shed, with an abundance of space for further off-street parking or to put in a veggie garden.