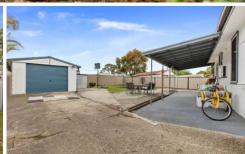

The east-west orientation is optimal and desirable, with the nature strip to the west providing timely relief from those summer sunsets - but making the elevated front porch the perfect spot to sit and unwind. To the rear of the home, there is a single garage and shed, with an abundance of space for further off-street parking or to put in a veggie garden.