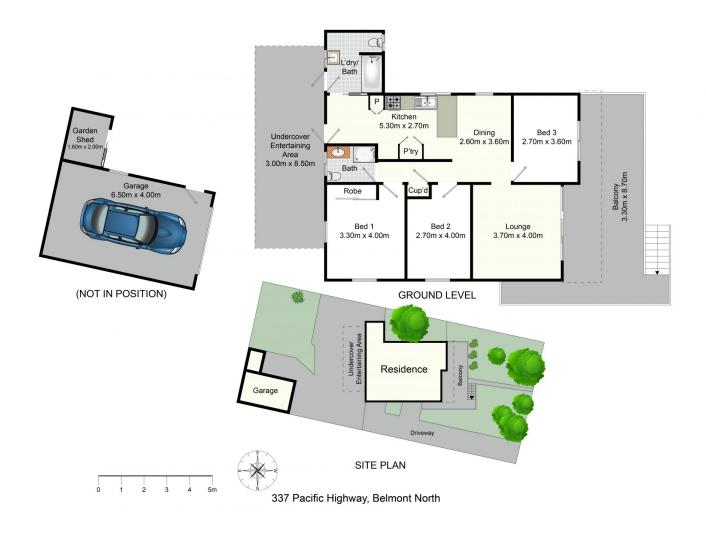

## 337 Pacific Highway Belmont North NSW

Enjoying private elevation on the Eastern side of the highway, further removed by leafy nature and the private service road; prepare to be impressed by the location and the value here! Don't be fooled by the 'Highway' moniker; thanks to the abundance of large trees and the no-thru-way service road, you can easily feel like you are in a bush retreat, and not this close to town!

The east-west orientation is optimal and desirable, with the nature strip to the west providing timely relief from those summer sunsets - but making the elevated front porch the perfect spot to sit and unwind. To the rear of the home, there is a single garage and shed, with an abundance of space for further off-street parking or to put in a veggie garden.

The home, with its classic layout and appointments,

## 3 🛺 2 🔓 1 🗬

**Price** : \$765,000 **Land Size** : 588 sgm

View: https://www.oneagencyeastlakes.com.au/79

68310

Michael Coates 02 4971 6000