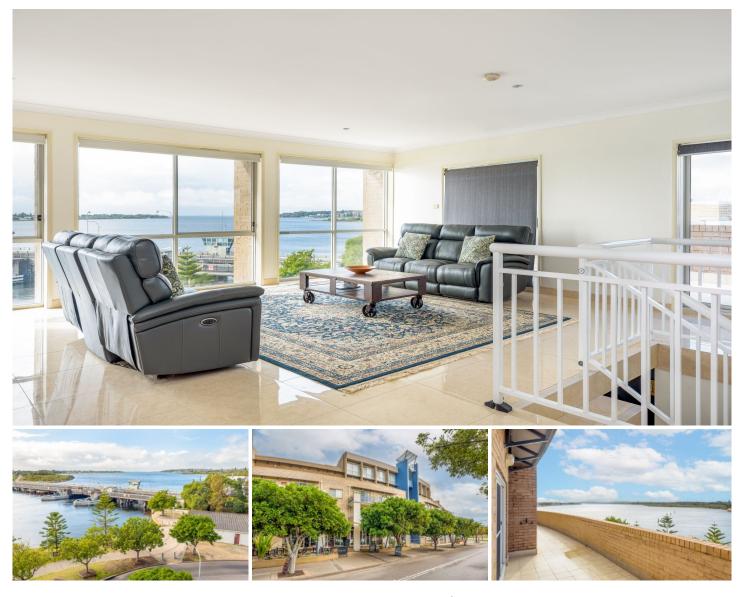

## 25/2 Belmont Street Swansea NSW

Swansea's premier waterfront location, the Paris Apartments, oozes exclusivity and this penthouse with its spaciousness and breath-taking water views holds a clear top-spot. Looking out over Swansea Channel, the famous sand island, and towards stunning Swansea Heads - this apartment holds an enviable vantage point to enjoy the gateway to Lake Macquarie, and beyond.

- Dual level Penthouse apartment offering unrivalled views of the lake, channel and ocean

- Open plan kitchen, lounge and dining room leads effortlessly out onto the full length balcony

- Spacious kitchen with Caesarstone benchtops + splashbacks and stainless steel appliances

- Master suite boasts a huge walk-in robe, ensuite + direct access to the balcony and views

- Two additional king size bedrooms with built in robes, also

3 🛤 2 🚔 2 🚘

Price : \$1,600,000-\$1,700,000

View : https://www.oneagencyeastlakes.com.au/796757 5