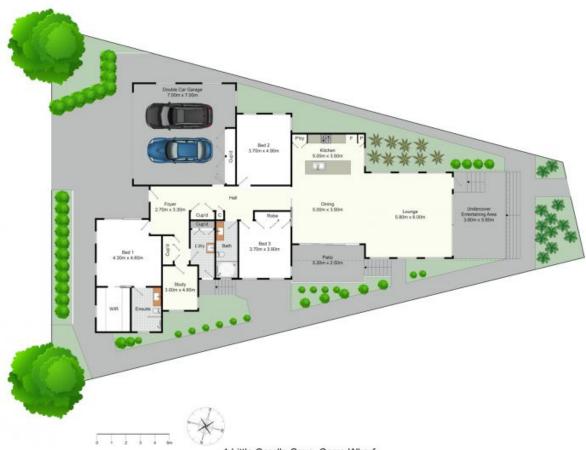

## 1 Little Corella Cove Cams Wharf, NSW

## Rafferty's Number ONE Spot!

Masterfully designed and constructed for the ultimate in resort-living, this home is a true show stopper. It's spacious, single-level layout allows for incredible functionality, whilst enjoying unmatched views across the resort to the glistening shores of Lake Macquarie.

## Feature highlights:

- Incredible location, overlooking manicured grounds, the resort and the lake
- Spacious, thoughtful layout with fantastic flow throughout
- The added bonus of access to all the resorts ammenities; four swimming pools, four tennis courts, the jetty and boat ramp, as well as front line positioning to the restaurant and