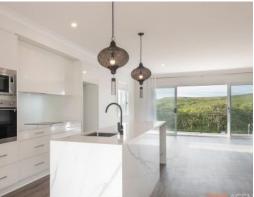

## Rent your dream home and enjoy living in this sort after seaside location.

Set over two levels downstairs comprises of a wide entry, 4th bedroom or family room and additional toilet & vanity.

As you ascend the timber staircase you will be welcomed by a beautiful spacious open plan lounge room, dining and kitchen with modern electric appliances, dishwasher, stone Island bench, wall oven, electric cooktop with all quality inclusions and appliances.