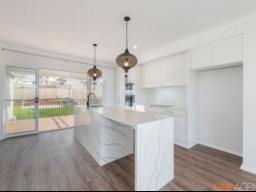

## Rent your dream home and enjoy living in this sort after seaside location.

Set over two levels downstairs comprises of a wide entry, 4th bedroom or family room and additional toilet & vanity.

As you ascend the timber staircase you will be welcomed by a beautiful spacious open plan lounge room, dining and kitchen with modern electric appliances, dishwasher, stone Island bench, wall oven, electric cooktop with all quality inclusions and appliances.