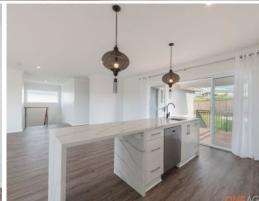

## Rent your dream home and enjoy living in this sort after seaside location.

Set over two levels downstairs comprises of a wide entry, 4th bedroom or family room and additional toilet & vanity.

As you ascend the timber staircase you will be welcomed by a beautiful spacious open plan lounge room, dining and kitchen with modern electric appliances, dishwasher, stone Island bench, wall oven, electric cooktop with all quality inclusions and appliances.