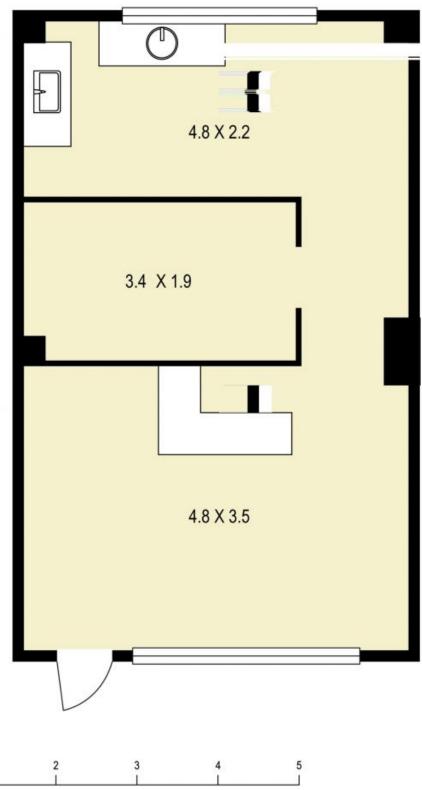

- Approximately 34.8 sqm.
- Located on the lower level/ground floor
- Most recently trading as a product distributor
- The space as it is currently presented, comprises reception area, small utility room and a lunch room with sink area  $\,$
- Vinyl flooring throughout
- Large windows at the front & back with plenty of natural lighting