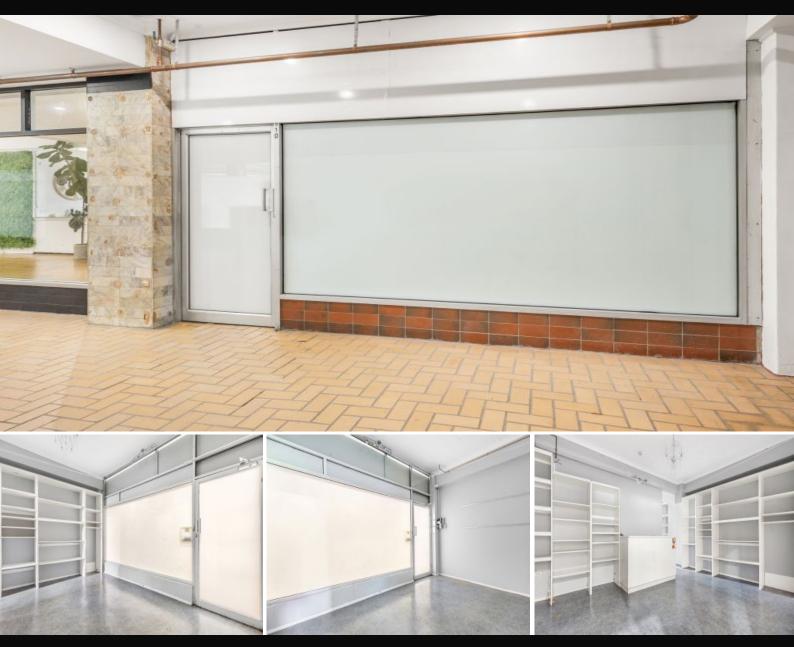

## HIGHLY DESIRABLE COMMERCIAL OPPORTUNITY

One Agency Eastlakes is proud to present for lease Shop 10/172-178 Pacific Highway, Swansea. On offer is a highly coveted ground-floor commercial space, perfect for a range of retail or service-based applications.

- Approximately 34.8 sqm.
- Located on the lower level/ground floor
- Most recently trading as a product distributor
- The space as it is currently presented, comprises reception area, small utility room and a lunch room with sink area  $\,$
- Vinyl flooring throughout
- Large windows at the front & back with plenty of natural lighting