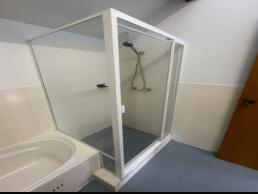

## 2 bedrooms

One bedroom has a split system air conditioner

The other bedroom has a built in robe

Bathroom with high ceilings, new shower screen and separate toilet Internal Laundry

Open plan lounge/dining with a possible study nook under the stairs Galley style kitchen