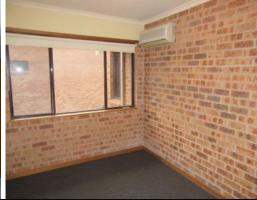

## 2 bedrooms

One bedroom has a split system air conditioner

The other bedroom has a built in robe

Bathroom with high ceilings, new shower screen and separate toilet Internal Laundry

Open plan lounge/dining with a possible study nook under the stairs Galley style kitchen