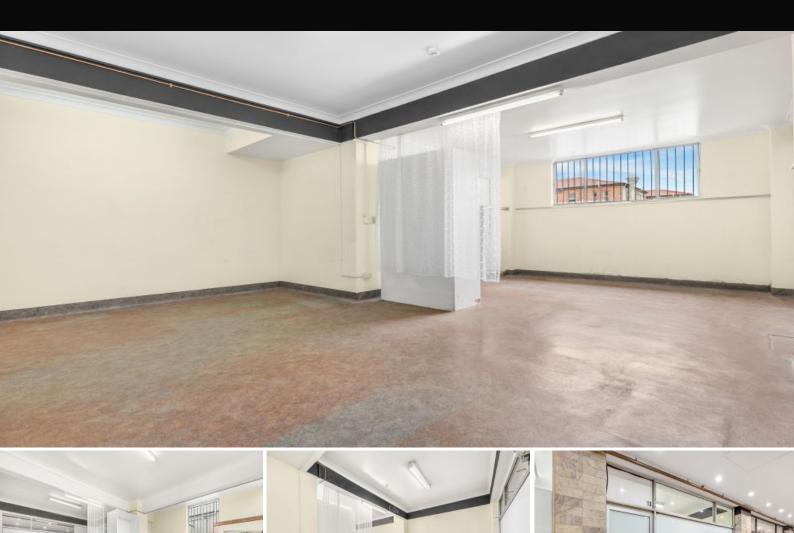

## Versatile Opportunity!

Located in the heart of Swansea in a historical piece of Swansea's foundations Swansea Central Arcade.

- Approximately 48.5 sqm.
- Located in a central position on the lower level/ground floor
- Most recently trading as a product distributor
- The space as it is currently presented, is an open plan, with a separated sink area
- Vinyl flooring & fluorescent lighting
- Large windows at the front, back and side with plenty of natural lighting