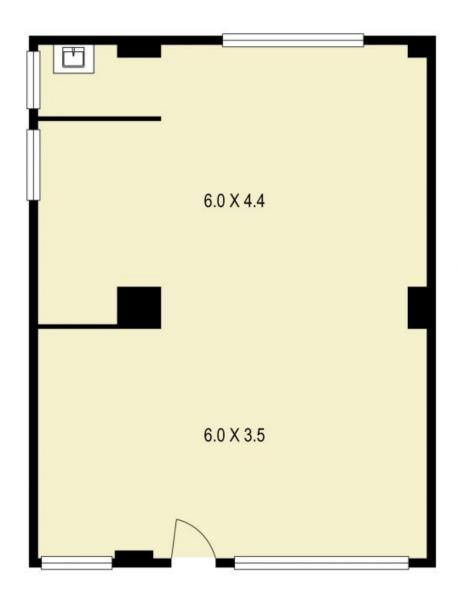

## Versatile Opportunity!

Located in the heart of Swansea in a historical piece of Swansea's foundations Swansea Central Arcade.

- Approximately 48.5 sqm.
- Located in a central position on the lower level/ground floor
- Most recently trading as a product distributor
- The space as it is currently presented, is an open plan, with a separated sink area
- Vinyl flooring & fluorescent lighting
- Large windows at the front, back and side with plenty of natural lighting

**Nicole McAlpine** 

Scale in metres. Indicative only. Dimensions are approximate. All information contained herein is gathered from sources we believe to be reliable. However we cannot guarantee its accuracy and interested persons should rely on their own enquiries