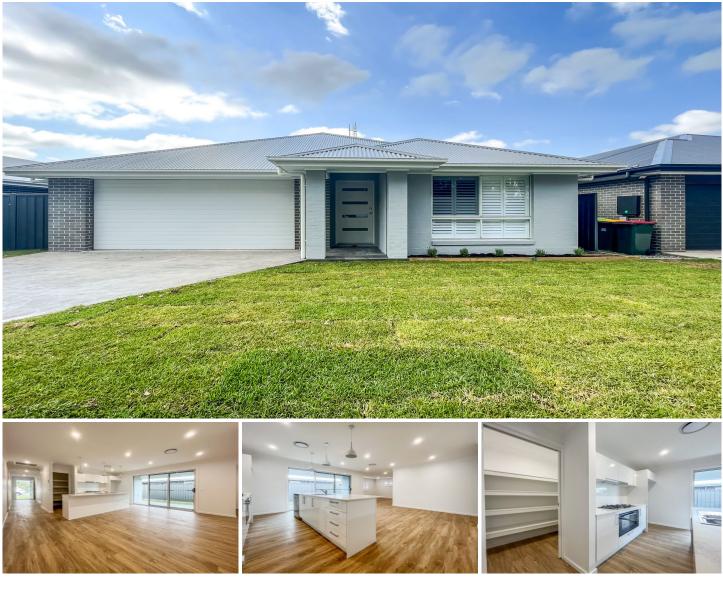

## **18 Reserve Road Cliftleigh NSW**

This brand-new, four-bedroom home is nestled away in the Cliftleigh estate offering quiet & comfortable living. Nothing has been missed with this home, with all appliances & features included. You do not want to miss the opportunity to call this address your home!

- 4 generous sized bedrooms, all with a built-in wardrobe, ceiling fan & air conditioning.

- Main bathroom with separate bath & shower, and ensuite to the primary bedroom

- Double garage with internal access
- Ducted air conditioning throughout

- Open plan living, dining & kitchen, with additional theatre room

- Fully equipped kitchen with walk-in pantry
- Outdoor undercover alfresco area
- Large fully fenced yard with brand new turf

4 🛤 2 🚔 2 😭