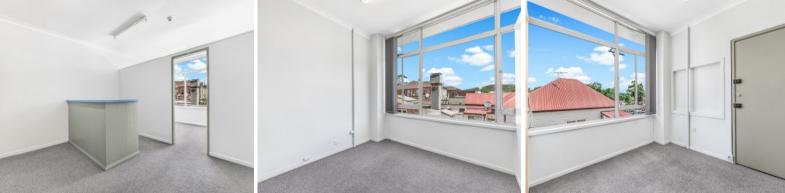

- Approximately 50 sqm.
- Located in a central position in the middle of the arcade Upstairs/Level 1
- Most recently trading as a software development business
- The space as it is currently presented is separated into a reception area,
- two office/consultation rooms, a lunch room with a sink & a storage room.
- Carpeted flooring, vertical blinds & fluorescent lighting
- Large windows with plenty of natural lighting