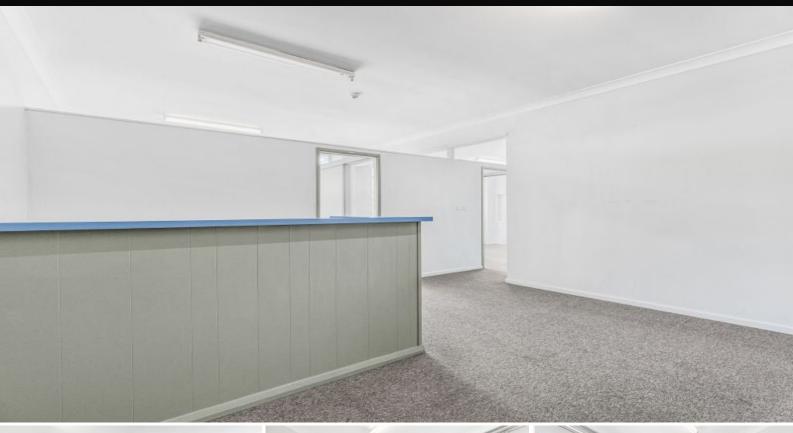

- Approximately 50 sqm.
- Located in a central position in the middle of the arcade Upstairs/Level 1
- Most recently trading as a software development business
- The space as it is currently presented is separated into a reception area,
- two office/consultation rooms, a lunch room with a sink & a storage room.
- Carpeted flooring, vertical blinds & fluorescent lighting
- Large windows with plenty of natural lighting