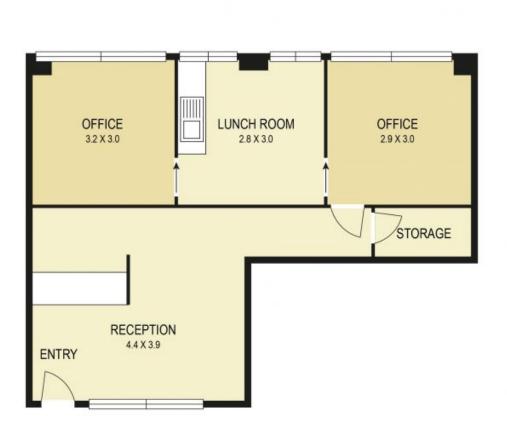

- Approximately 50 sqm.
- Located in a central position in the middle of the arcade Upstairs/Level 1
- Most recently trading as a software development business
- The space as it is currently presented is separated into a reception area,
- two office/consultation rooms, a lunch room with a sink & a storage room.
- Carpeted flooring, vertical blinds & fluorescent lighting
- Large windows with plenty of natural lighting

13 & 14/172-178 Pacific Highway, Swansea APPROX. TOTAL FLOOR AREA : 51.6 M<sup>2</sup>