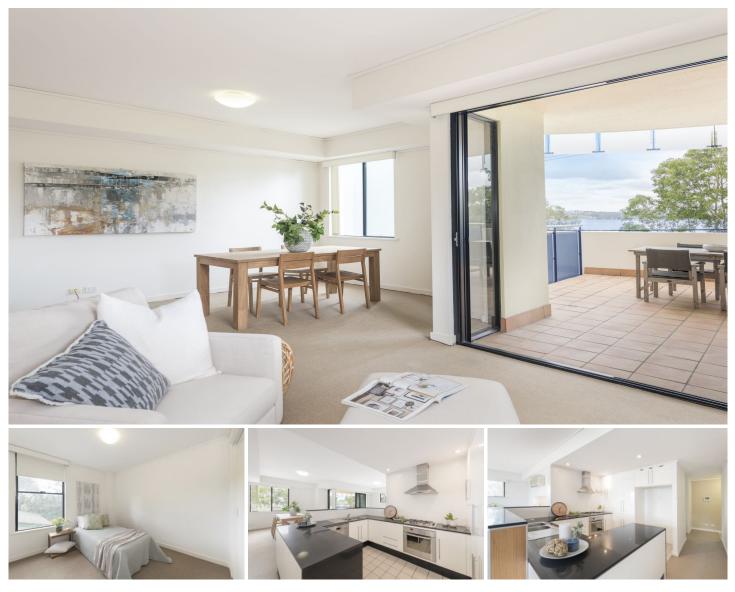

## 7/492 The Esplanade Warners Bay NSW

This 3 bedroom apartment is located directly opposite the water, wake up to stunning views across the lake, relax out on the Terrace and watch the magnificent sun sets, this apartment is truly one to see.

- Lovely light filled open plan living and dining with split system air conditioning

- Glass sliding doors open out to the Terrace
- Modern kitchen with dishwasher, gas hotplates and electric oven
- Modern bathroom with bath over shower
- Large master bedroom with ensuite and Walk in robe
- 2 further bedrooms both with Built in robes
- European Laundry with drying courtyard and a Dryer
- Powder room
- Ample storage
- Gated secure underground parking with two spaces.