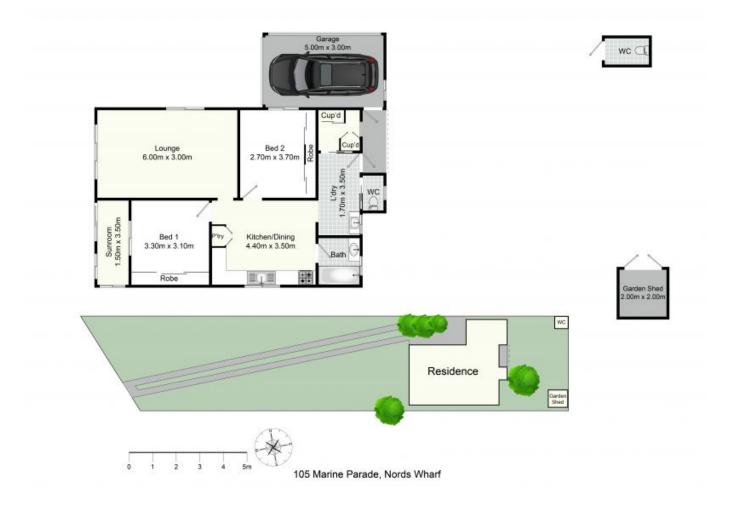

## **DEVELOP & EARN AT THE SAME TIME!**

One of only a handful of the large, Nords Wharf lots left for development, or to build your dream lakeside home! So close to the lake, this great parcel already has a tidy two-bedroom home at the very rear, making it the perfect candidate for further development at the front, while still retaining investment income (STCA).