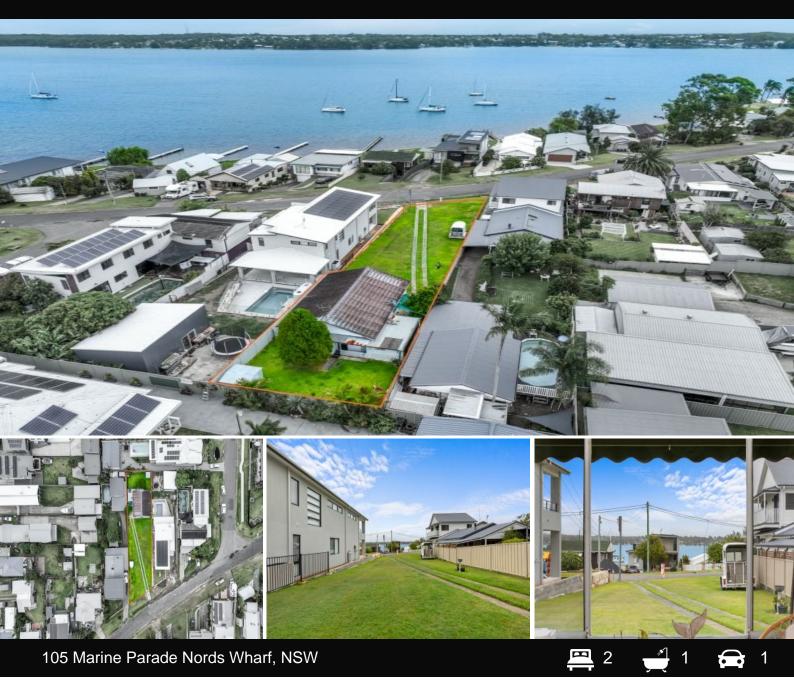

## **DEVELOP & EARN AT THE SAME TIME!**

One of only a handful of the large, Nords Wharf lots left for development, or to build your dream lakeside home! So close to the lake, this great parcel already has a tidy two-bedroom home at the very rear, making it the perfect candidate for further development at the front, while still retaining investment income (STCA).

Alternatively, you can do what the neighbours have done and turned the whole block into your dream lakeside address; with ample room for sheds, a pool, and the potential for elevated lake views. In fact, there is even water snippets visible from the ground level and the existing home!

Astute buyers take note - this is ONE to have a look at!

- Obstructed lake views from the current dwelling, with opportunity for great elevated one

Michael Coates 0412 449 333