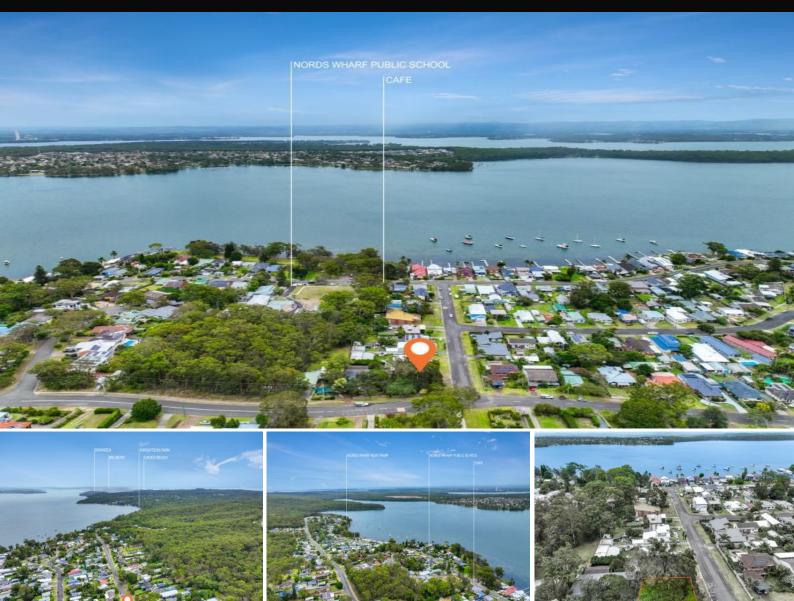

## As rare as they come!

Through recent development, Nords Wharf has seen its fair share of land come to the market - but this is something really special. A near-flat, 467m2 corner block in the original part of town! Occupying the corner of Waterview and Government Roads, this block is the ultimate opportunity for those looking to build their dream home in Nords, without any surrounding development to speak of.

Walk to everything - the Trading Post, the School, the Preschool, even the lake! Calling 2 Waterview Road home means you are right in the heart of town, ready to enjoy the easy-going lifestyle that Nords Wharf has become synonymous with.

## Snapshot:

- 200-300m to the Lake, the Trading Post and the school, you won't even need to use the  $\ensuremath{\mathsf{ca}}$ 

**Tony Rich**