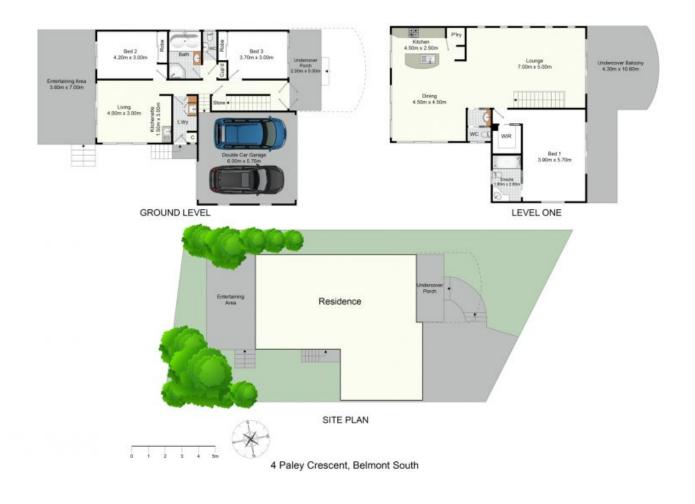

Council Rates: \$576.00 p/q

Topped off with low-maintenance grounds and a private position - this home could be your weekender or permanent residence with ease.

Feature highlight:

Living spaces on both levels

Main bathroom with bath, walk-in shower and separate toilet, additional toilet and powder

**Tony Rich** 

**Michael Coates** 0412 449 333