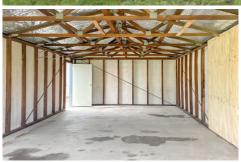

## **Toby Lane Blacksmiths NSW**

One Agency Eastlakes are proud to present a commercial rarity! Shed 87 on Toby Lane in Blacksmiths is the perfect site for those looking for additional commercial storage, or a facility to base a mobile business venture here in East Lake Macquarie. With side-door access and a large 2430w x 2100h roller door on the front, this site can be utilized in a range of ways.

- Approximately 35.2 sqm internal area
- Located on Toby Lane, parallel Turea Street
- Rent: \$320 PCM inc. GST

- Insurance: \$20M Public Liability insurance required. Additional insurance is recommended to the occupant to cover contents etc.