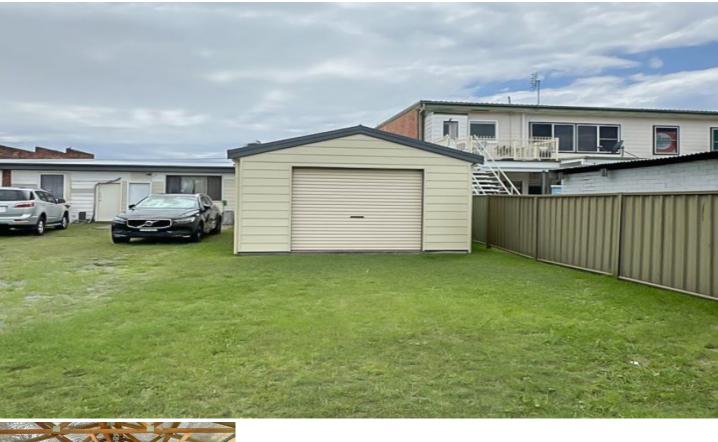

## **Toby Lane Blacksmiths NSW**

One Agency Eastlakes are proud to present a commercial rarity! Shed 87 on Toby Lane in Blacksmiths is the perfect site for those looking for additional commercial storage, or a facility to base a mobile business venture here in East Lake Macquarie. With side-door access and a large 2430w x 2100h roller door on the front, this site can be utilized in a range of ways.

- Approximately 35.2 sqm internal area
- Located on Toby Lane, parallel Turea Street
- Rent: \$320 PCM inc. GST

- Insurance: \$20M Public Liability insurance required. Additional insurance is recommended to the occupant to cover contents etc.