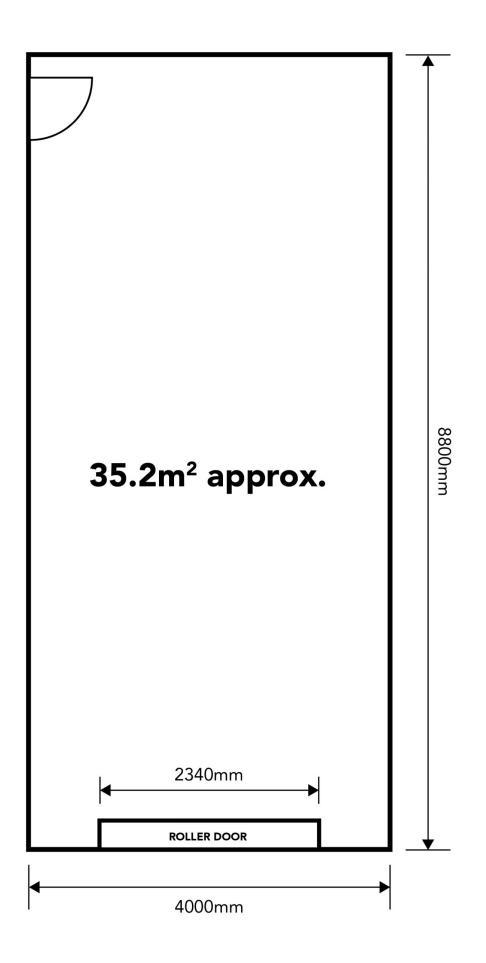

## **Toby Lane Blacksmiths NSW**

One Agency Eastlakes are proud to present a commercial rarity! Shed 87 on Toby Lane in Blacksmiths is the perfect site for those looking for additional commercial storage, or a facility to base a mobile business venture here in East Lake Macquarie. With side-door access and a large 2430w x 2100h roller door on the front, this site can be utilized in a range of ways.

- Approximately 35.2 sqm internal area
- Located on Toby Lane, parallel Turea Street
- Rent: \$320 PCM inc. GST

- Insurance: \$20M Public Liability insurance required. Additional insurance is recommended to the occupant to cover contents etc.

## Building Size : 35.2 sqm View : https://www.oneagencyeastlakes.com.a u/7896346

Nicole McAlpine 02 4971 6000

https://www.oneagencyeastlakes.com.au

168 Pacific Highway Swansea NSW 02 4971 6000