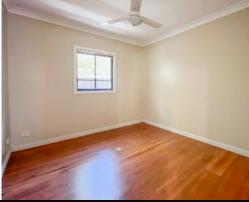

## Features include:

- Lounge room with ceiling fan.
- Kitchenette with electric cooking and ample cupboard space.
- Good size bedroom with ceiling fan.
- Study, second bedroom or separate living area.
- Combined bathroom/laundry with corner shower, mirrored cabinet, basin  $\&\ w/c$  area is separate to rest of property.
- Shared driveway, 1 x car space under carport allocated.
- ?Available early-mid February