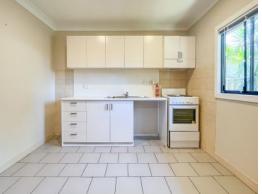

## Features include:

- Lounge room with ceiling fan.
- Kitchenette with electric cooking and ample cupboard space.
- Good size bedroom with ceiling fan.
- Study, second bedroom or separate living area.
- Combined bathroom/laundry with corner shower, mirrored cabinet, basin  $\&\ w/c$  area is separate to rest of property.
- Shared driveway, 1 x car space under carport allocated.
- ?Available early-mid February