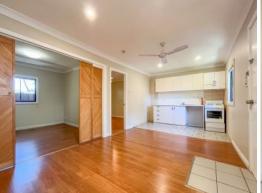

## Features include:

- Lounge room with ceiling fan.
- Kitchenette with electric cooking and ample cupboard space.
- Good size bedroom with ceiling fan.
- Study, second bedroom or separate living area.
- Combined bathroom/laundry with corner shower, mirrored cabinet, basin  $\&\ w/c$  area is separate to rest of property.
- Shared driveway, 1 x car space under carport allocated.
- ?Available early-mid February