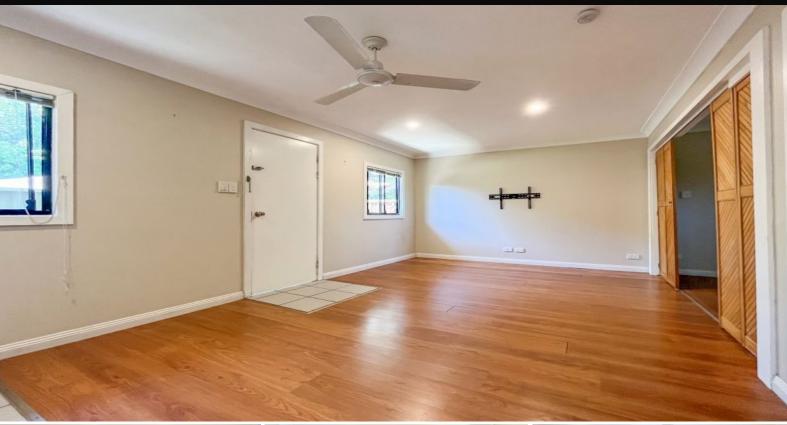

## Features include:

- Lounge room with ceiling fan.
- Kitchenette with electric cooking and ample cupboard space.
- Good size bedroom with ceiling fan.
- Study, second bedroom or separate living area.
- Combined bathroom/laundry with corner shower, mirrored cabinet, basin  $\&\ w/c$  area is separate to rest of property.
- Shared driveway, 1 x car space under carport allocated.
- ?Available early-mid February