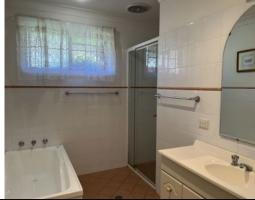

Full features of this home include:

- New carpet in the living areas & bedrooms
- 2 good sized bedrooms both with a built-in wardrobe & ceiling fan
- Air-conditioning to the living area
- Free-standing shower & separate bath
- Separate toilet
- Spacious kitchen with an electric oven, gas cooktop & 2 drawer dishwasher
- Single remote garage