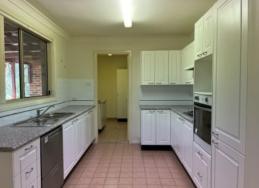

Full features of this home include:

- New carpet in the living areas & bedrooms
- 2 good sized bedrooms both with a built-in wardrobe & ceiling fan
- Air-conditioning to the living area
- Free-standing shower & separate bath
- Separate toilet
- Spacious kitchen with an electric oven, gas cooktop & 2 drawer dishwasher
- Single remote garage