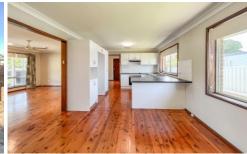

## Features Include:

- Single level brick & tile house.
- 3 bedrooms, all with built ins & ceiling fans.
- Tidy kitchen & bathroom.
- 4th room can be utilised as study or second living space.
- Split system air conditioners in both the lounge and main bedroom.
- Floorboards throughout.
- Plenty of parking, double garage & double carport.
- Fully fenced front & rear yard.
- Pets considered upon application.
- 6 MONTH LEASE ONLY.