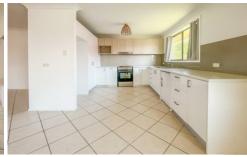

- Four bedrooms with additional study
- Large tiled living room with split system air conditioner
- Open plan dining area off lounge room
- Updated kitchen with dishwasher & electric cooking
- Combined shower & bathtub
- Separate 2nd toilet
- Long carport sheltering the front entry area
- Easy care flat and fully fenced yard
- Garden shed
- Located close to Schools, shopping village, bowling club and the highway