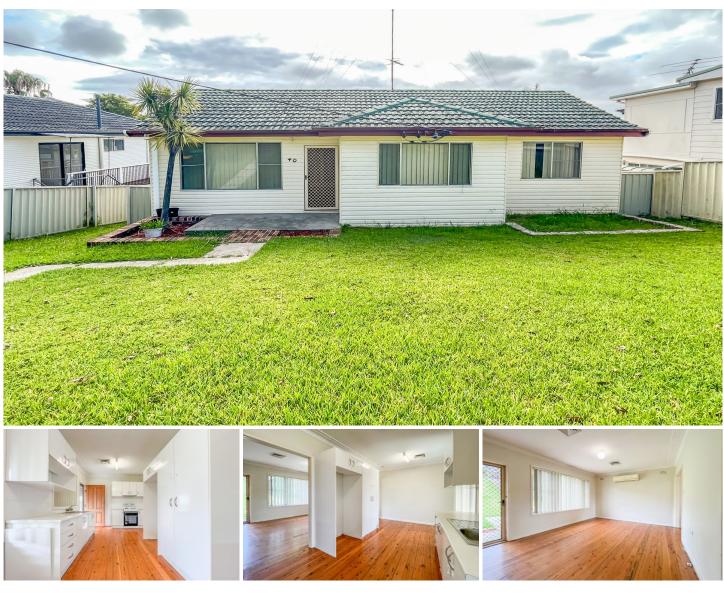

## 40 Marlin Avenue Floraville NSW

This 3 bedroom home is set in a convenient location with Floraville Public School & the local Pre-School within 850m and local to Lake Macquarie Square for your retail needs. Relax in your air conditioned living room or on the rear deck. Sorry pets are not allowed.

- 3 bedrooms, all with ceiling fans & master with Built in Robe

- Air-conditioned loungeroom
- Neat kitchen with adjoining dining space
- Polished floorboards throughout
- Bathroom with shower & bath (shower over bath)
- Large rear deck
- Large back yard
- On street parking
- SORRY NO PETS