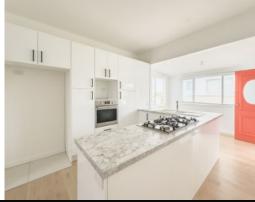

## A lovely 3 bedroom home with beautiful gardens, a rear deck and spa plus a self

Relax on the large rear deck while you watch your friends and family splash around in the spa. The gardens are just lovely and are very easy to maintain, the setting is so peaceful. This family home consists of 3 bedrooms, lovely entrance off the front verandah, modern white kitchen with 5 burner gas cooktop, lovely timber floors, large dining room, rear family room, updated bathroom with solid timber barn door, and a self-contained studio.

- 3 bedrooms, 2 at the front of the house and the main at the rear.
- Lovely modern kitchen which opens out onto the dining area.
- Modern bathroom with hand made timber barn door.
- Family room with doors that open out onto the deck.
- Big garage at the rear off the block.