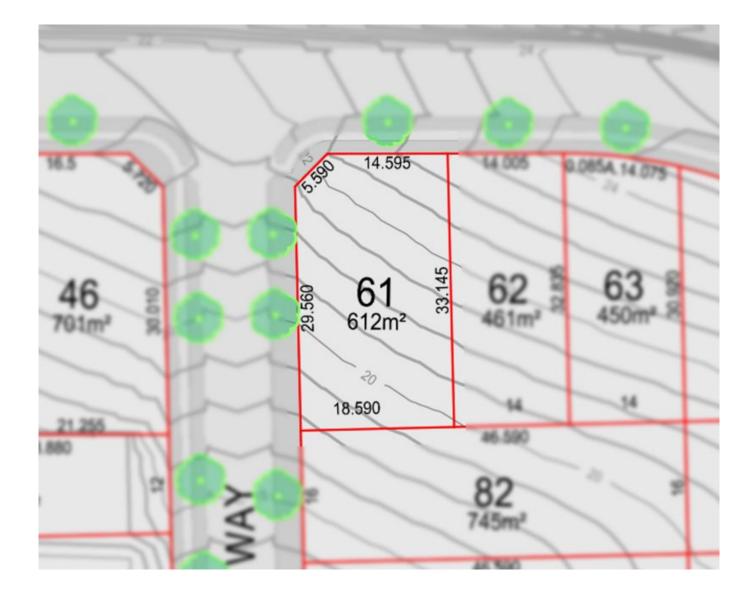

## Elevated opportunity!

One of the highest-placed blocks in all of Sylvia Waters, 77 Allora Circuit is the ultimate blank canvas for your dream home. Its corner position means you have great frontage on both your north and westerly boundaries, allowing for potential alternate access (STCA).