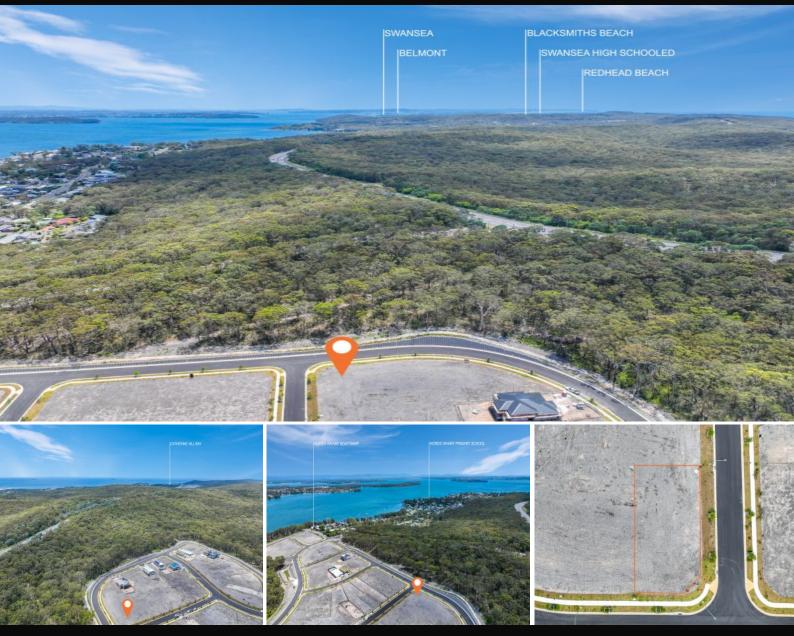

## 77 Allora Circuit Nords Wharf, NSW

## Elevated opportunity!

One of the highest-placed blocks in all of Sylvia Waters, 77 Allora Circuit is the ultimate blank canvas for your dream home. Its corner position means you have great frontage on both your north and westerly boundaries, allowing for potential alternate access (STCA).

Through close consultation with your preferred builder, there is even opportunity for glimpses of the lake as well!

What makes Nords Wharf so special?

- A water-lovers paradise! With stunning foreshore providing a great place to walk and explore

- Only a few minutes to Catherine Hill Bay, one of the East Coasts most picturesque beaches

Marketing disclaimer: Whilst every care has been taken in collecting and producing the abo

**Tony Rich** 