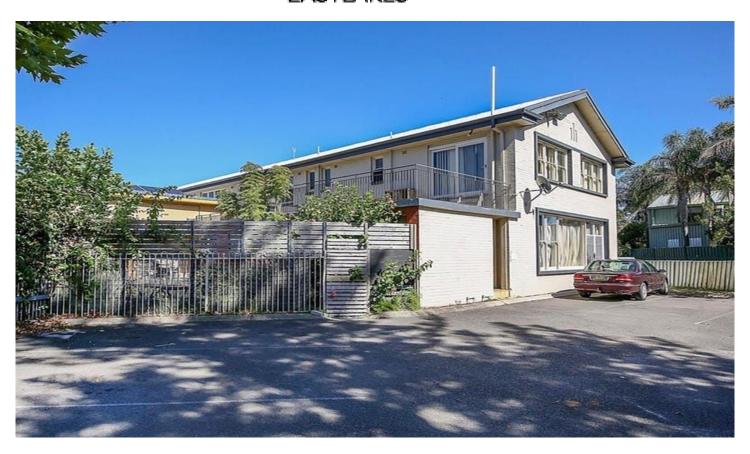

## 12/20 Pacific Highway Blacksmiths NSW

This light-filled, up-stairs unit enjoys a lot more luxuries than that of its neighbours! The stand-out being its configuration, with a separate bedroom - meaning you have more space to make this truly feel like home. Tiled throughout and with a fresh coat of paint, 12/20 is light, bright and ready for you to move in.

## Feature highlight:

- Spacious layout with living/dining/kitchenette and a separate bedroom
- Tidy bathroom with a walk-in shower
- Great natural light thanks to being on the first floor
- Single parking allocation
- Ultra-close to shops, entertainment, transport connections and the beach!
- Available from 8/1/24
- Water included in rent