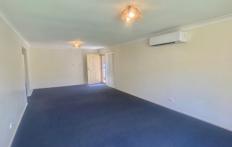

## Features include:

- Combined lounge and dining area.
- Air-conditioned
- 3 bedrooms all with built in robes.
- Ceiling fan in the main bedroom.
- Bathroom offers a single vanity, bath and shower with a separate toilet.
- Internal laundry with external access, washing tub and storage cupboard.
- Neat and tidy kitchen over looks backyard with electric cooking and ample storage.
- Fully fenced backyard.
- Drive through single garage with roller doors at both ends.