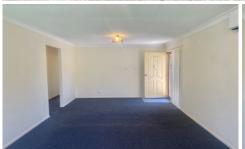

## Features include:

- Combined lounge and dining area.
- Air-conditioned
- 3 bedrooms all with built in robes.
- Ceiling fan in the main bedroom.
- Bathroom offers a single vanity, bath and shower with a separate toilet.
- Internal laundry with external access, washing tub and storage cupboard.
- Neat and tidy kitchen over looks backyard with electric cooking and ample storage.
- Fully fenced backyard.
- Drive through single garage with roller doors at both ends.