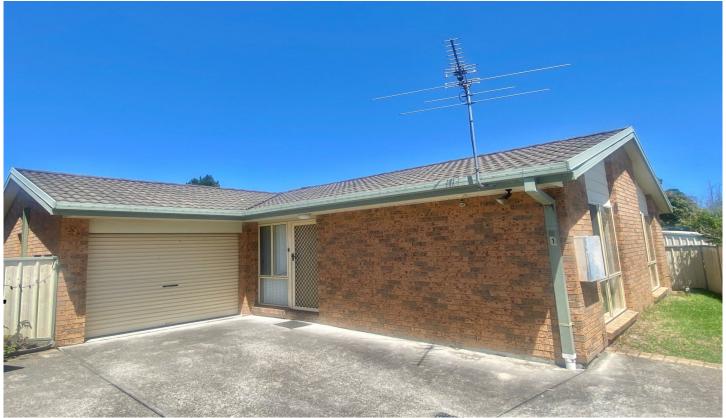

## 1/363 Old Pacific Highway Swansea NSW

Hidden away from the street is this low maintenance brick villa.

## Features include:

- Combined lounge and dining area.
- Air-conditioned
- 3 bedrooms all with built in robes.
- Ceiling fan in the main bedroom.
- Bathroom offers a single vanity, bath and shower with a separate toilet.
- Internal laundry with external access, washing tub and storage cupboard.
- Neat and tidy kitchen over looks backyard with electric cooking and ample storage.
- Fully fenced backyard.
- Drive through single garage with roller doors at both ends.