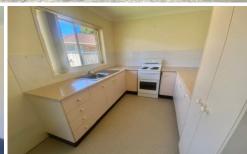

## Features include:

- Combined lounge and dining area.
- Air-conditioned
- 3 bedrooms all with built in robes.
- Ceiling fan in the main bedroom.
- Bathroom offers a single vanity, bath and shower with a separate toilet.
- Internal laundry with external access, washing tub and storage cupboard.
- Neat and tidy kitchen over looks backyard with electric cooking and ample storage.
- Fully fenced backyard.
- Drive through single garage with roller doors at both ends.