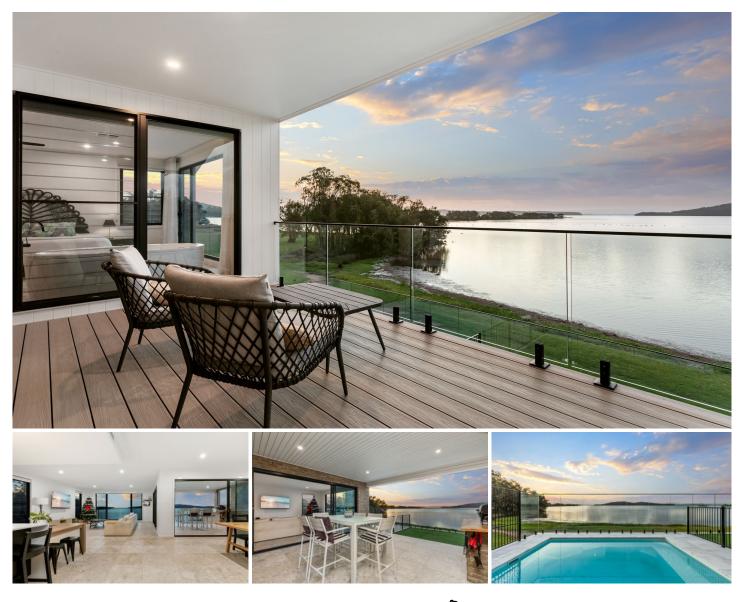

## 17 Boyd Street Swansea NSW

Meticulously designed and constructed - and just a couple years old - this stunning lakeside oasis is the ultimate in family luxury. Its elevated position and close proximity to the shore means that throughout the home it feels like you are floating on the lake; if it is true lake-living you are searching for, then look no further.

Every detail, fixture, fitting and surface has been handpicked, blending into a seamless interior that is remarkably modern and functional. The kitchen is a showstopper, with its fully integrated appliances for that ultra slick presentation, the oversized SMEG stove which entices you to cook and create, and the stepped island for a myriad of different occasions and seating options. Flow from here easily into your living, dining and alfresco spaces - all due west for views and sunsets that are truly something else. Step down from your alfresco and outdoor

## 4 🛤 2 🚔 2 🛱

| Price     | : \$ 2,700,000                                      |
|-----------|-----------------------------------------------------|
| Land Size | : 1277 sqm                                          |
| View      | : https://www.oneagencyeastlakes.com.au/78<br>44586 |