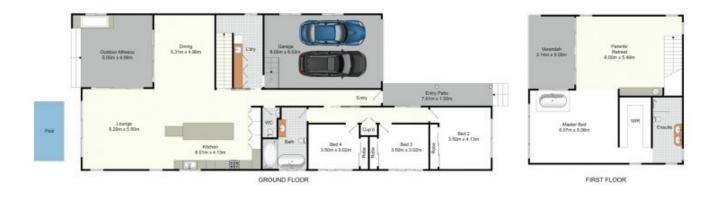

## 4 🛤 2 🚔 2 🛱

| Price     | : \$ 2,700,000                                      |
|-----------|-----------------------------------------------------|
| Land Size | : 1277 sqm                                          |
| View      | : https://www.oneagencyeastlakes.com.au/78<br>44586 |