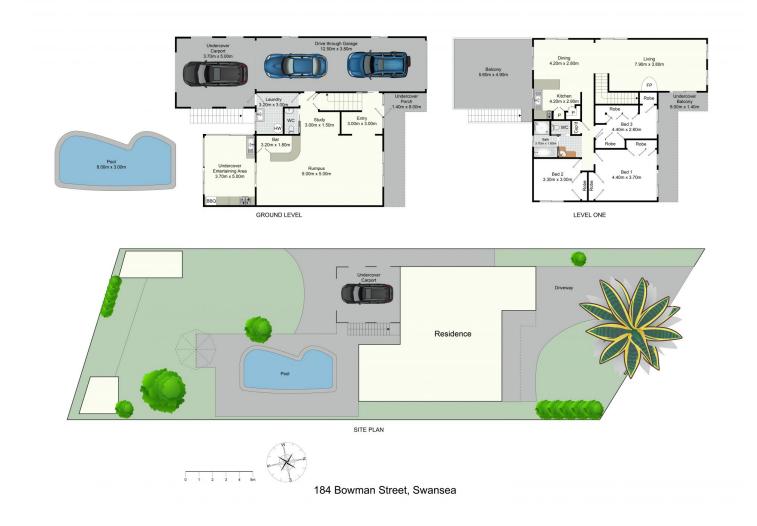

Welcome to 184 Bowman Street, Swansea.

Enjoying a modern-preferred layout - with upstairs kitchen/living, and downstairs entertainment options - there is incredible potential on offer. With its northerly aspect and elevated views across to Black Neds Bay; you really are spoiled for enjoyment in this location.