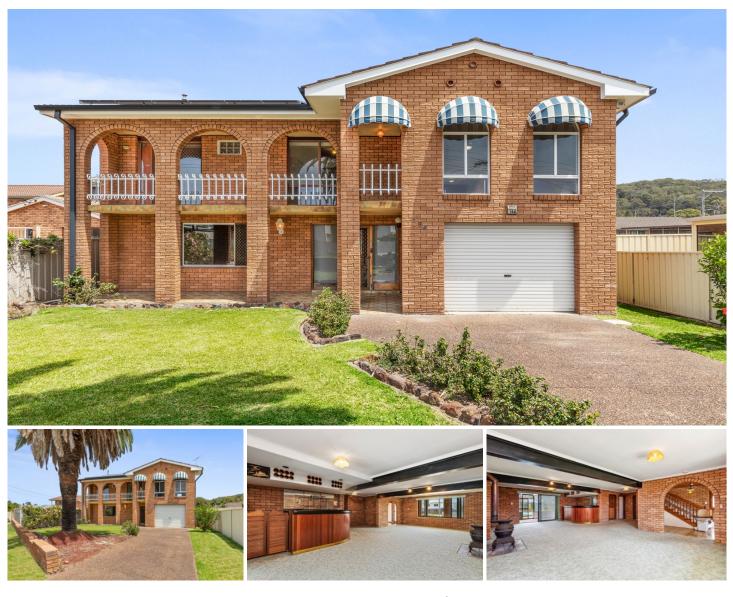

## 184 Bowman Street Swansea NSW

A true stunner in its day, and remarkably desirable still this property stands out from its neighbours for all the right reasons. Its iconic façade, with its sets of triple-arches and Parisian awnings give this home a visual interest well beyond its years; a true staple in classic coastal architecture.

Welcome to 184 Bowman Street, Swansea.

Enjoying a modern-preferred layout - with upstairs kitchen/living, and downstairs entertainment options - there is incredible potential on offer. With its northerly aspect and elevated views across to Black Neds Bay; you really are spoiled for enjoyment in this location.