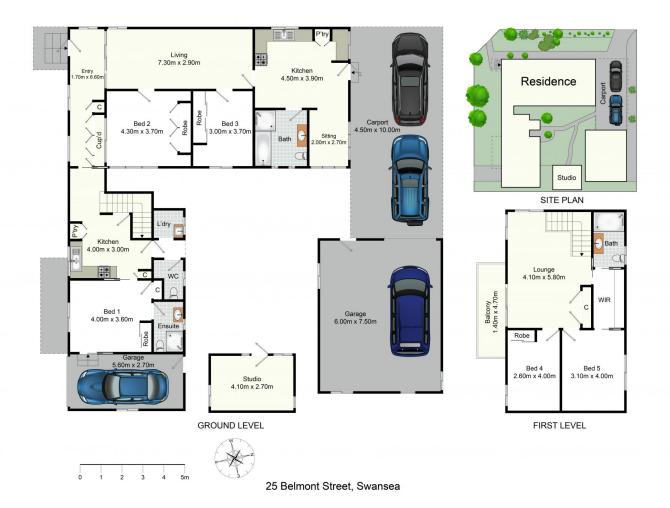

## **25 Belmont Street Swansea NSW**

Whether you are searching for a sizeable family home, capable of holding everyone in total comfort, or you are searching for a highly viable investment opportunity - this could very well be the ONE! Well it's more like two than one; total flexibility to have two separate dwellings under the one roof. With a total of five bedrooms throughout plus a rear studio, three bathrooms, covered parking for four cars, and two kitchens; this home is a rarity in more ways than one.

Designed to be utilized both separately or together, this home truly embodies that of a flexible home. Able to adjust and change as you require, you are sure to be impressed by this residence. Only a block from the lake, with views from your upstairs balcony; the location is almost as good as the home!

## 5 🛤 3 🚔 4 🚘

| Price     | : \$ 980,000  |
|-----------|---------------|
| Land Size | : 581 sqm     |
| View      | : https://www |

sqm

os://www.oneagencyeastlakes.com.au/78 : ntt 28312

**Tony Rich** 02 4971 6000