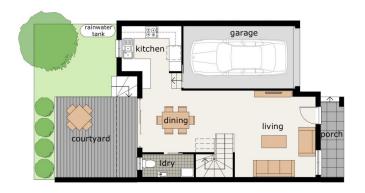

- 2 Bedrooms with built in robes.
- Lovely open plan living and dining.
- Modern kitchen with dishwasher and gas hot plates.
- Powder room downstair and a study nook.
- Lovely carpet to the bedrooms and upstairs living area.
- Extra living area upstairs.
- Ultra modern 2 way bathroom with a bath.
- Internal Laundry.
- Ducted zoned air conditioning.
- Garage with internal access.
- Easy care courtyard with gas outlet for BBQ.

## 2 📭 1 🖺 1 🗬

View: https://www.oneagencyeastlakes.com.au/781820

Lisa Howard 02 4971 6000

First Floor Plan