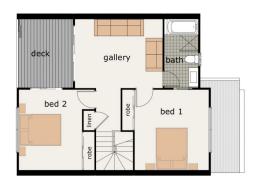

- 2 Bedrooms with built in robes.
- Lovely open plan living and dining.
- Modern kitchen with dishwasher and gas hot plates.
- Powder room downstair and a study nook.
- Lovely carpet to the bedrooms and upstairs living area.
- Extra living area upstairs.
- Ultra modern 2 way bathroom with a bath.
- Internal Laundry.
- Ducted zoned air conditioning.
- Garage with internal access.
- Easy care courtyard with gas outlet for BBQ.

## 2 📭 1 🖺 1 🗬

View: https://www.oneagencyeastlakes.com.au/781820

Lisa Howard 02 4971 6000

First Floor Plan