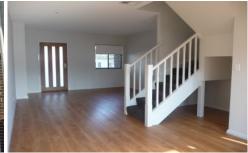

- 2 Bedrooms with built in robes.
- Lovely open plan living and dining.
- Modern kitchen with dishwasher and gas hot plates.
- Powder room downstair and a study nook.
- Lovely carpet to the bedrooms and upstairs living area.
- Extra living area upstairs.
- Ultra modern 2 way bathroom with a bath.
- Internal Laundry.
- Ducted zoned air conditioning.
- Garage with internal access.
- Easy care courtyard with gas outlet for BBQ.