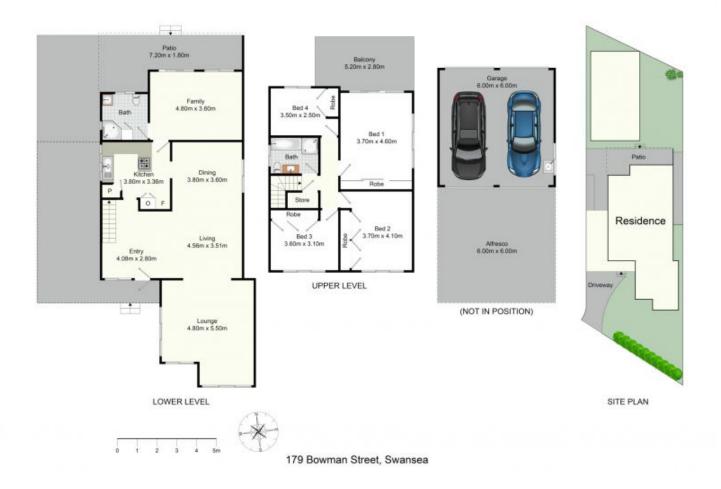

Upstairs, is all about the occupants - with four great bedrooms, each with built in robes, as well as your primary bathroom. The master bedroom is sure to impress, with its

## 4 🛤 2 📛 6 🚘

View

| Price | :\$1,210,000 |
|-------|--------------|
|       | - 110        |

Land Size : 448 sqm

: https://www.oneagencyeastlakes.com.au/78 01925

**Tony Rich** 02 4971 6000

168 Pacific Highway Swansea NSW 02 4971 6000