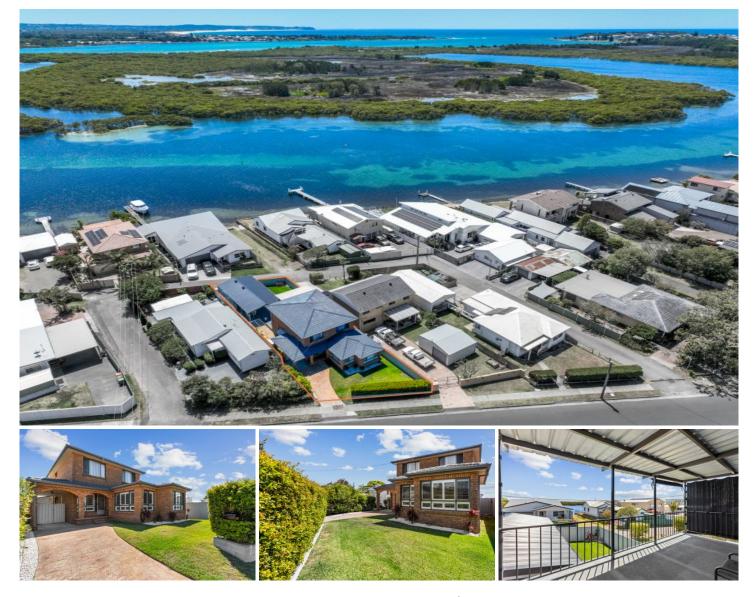

## **179 Bowman Street Swansea NSW**

One of a select group of properties to enjoy their own private water access - 179 Bowman Street will have you hooked! Mere meters from Black Neds Bay; you can feel the water in the air, you can hear the gentle wash of water along the shores - all from your private and secluded oasis.

This two-story brick-and-tile home is immaculate in its presentation. With expansive living spaces downstairs that allow flexibility and flow; the perfect compliment to the well-manicured surrounds and great outdoor living options. Plantation shutters and sleek floating floors really round out the package, bringing brilliant warmth and charm to the space.

Upstairs, is all about the occupants - with four great bedrooms, each with built in robes, as well as your primary bathroom. The master bedroom is sure to impress, with its