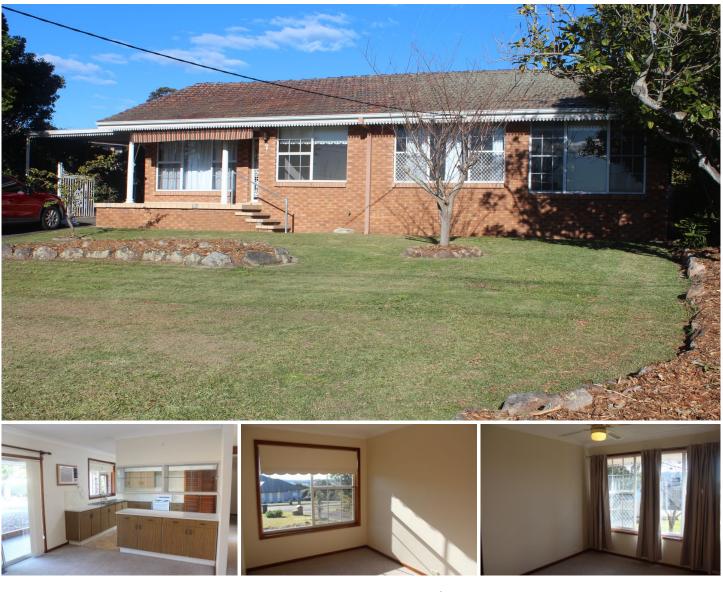

## 7 Berringar Road Valentine NSW

This family sized 3 bedroom home is centrally located in Valentine close to the shops, the lake and the well-respected Valentine Public School.

Features Include:

- 3 Bedrooms
- Ceiling fans in 2 x bedrooms.
- Large built-in robe in main bedroom.
- Older style, yet neat & tidy kitchen & bathroom
- Outdoor screened sunroom/entertaining space.
- Tiled porch area off the rear of the house.
- Internal laundry.
- Pets considered upon application. Available now
- Rear yard will be sectioned in half and fenced off

NOTE: THE CARPORT, GARAGES AND DRIVEWAY DO NOT FORM PART OF THIS PROPERTY, THERE IS ON

https://www.oneagencyeastlakes.com.au

3 🎮 1 🚰 2 🚘

View : https://www.oneagencyeastlakes.com.au/780115

Lisa Howard 02 4971 6000