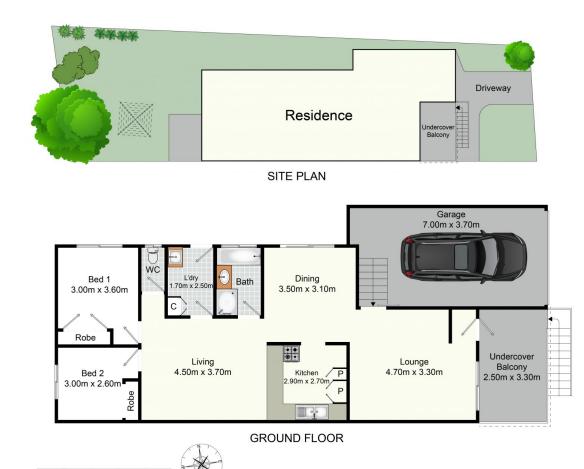

The layout is incredibly spacious and functional - with definite scope to be modified into a three-bedroom layout with very little work (subject to approval). Walking in the front door, off your large undercover balcony, you enter into one of two spacious living rooms - then you continue through the dining, kitchen and second living spaces. Tucked away at the rear are your two bedrooms, both with built-in wardrobes.