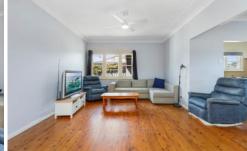

The home - although compact in footprint - still retains a spacious, functional feel. From front to back through the main flow, there are multiple living areas - drenched in natural light - a functional kitchen, and direct access to your paved and covered area to the rear of the home.