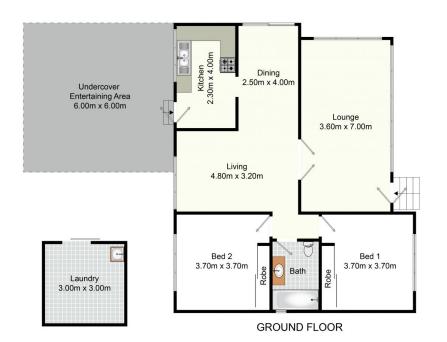

The home - although compact in footprint - still retains a spacious, functional feel. From front to back through the main flow, there are multiple living areas - drenched in natural light - a functional kitchen, and direct access to your paved and covered area to the rear of the home.

The eastern side of the house has two well-proportioned bedrooms, each with built-in robes, as well as a functional central bathroom with a bath.

With room to modify, change and grow (STCA) this home

2 📭 1 🖺 1 😭