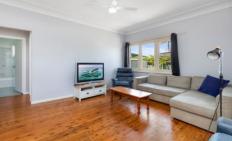

The home - although compact in footprint - still retains a spacious, functional feel. From front to back through the main flow, there are multiple living areas - drenched in natural light - a functional kitchen, and direct access to your paved and covered area to the rear of the home.