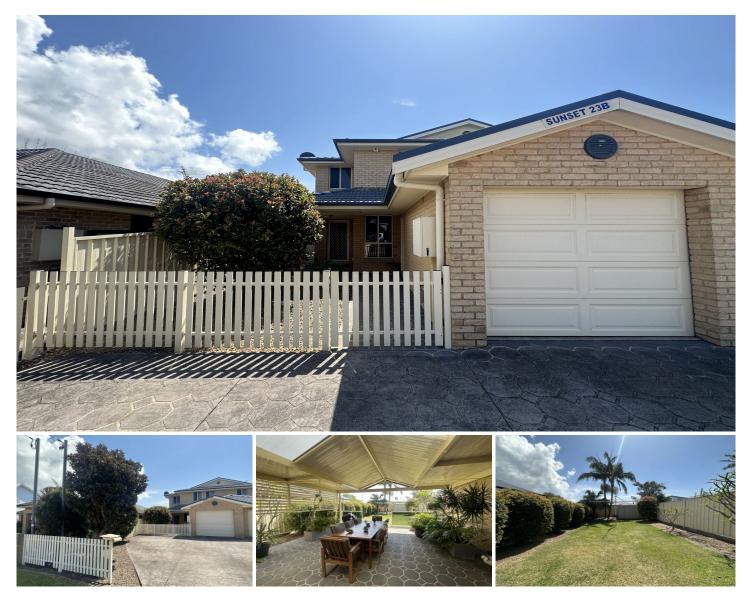

## 23B Gommera Street Blacksmiths NSW

Sitting in the beautiful beach side suburb of Blacksmiths this three bedroom townhouse has just become available for lease. With ducted air conditioning throughout, downstairs consists of formal tiled lounge area leading through to a modern kitchen with a dishwasher and gas stove top cooking. The dining area opens to spacious, covered entertaining area with a gas connection for a BBQ. Upstairs you will find three good sized bedrooms all with built-in robes, plush carpet and dark block out roller blinds. This property is perfectly positioned within walking distance to the patrolled Blacksmiths Beach, local shops, public transport and only a short, easy stroll to the channel. Be quick with this one.