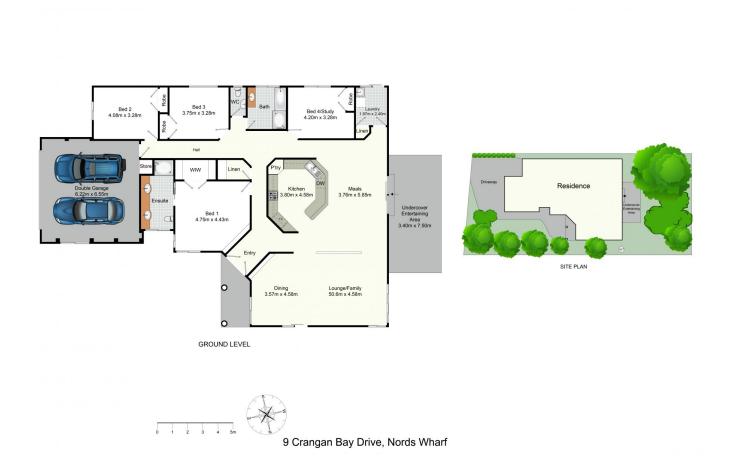

From the street, the home is shrouded in privacy - its elevated positioning and established grounds adding to its oasis-esque appeal. Making your way into the home, you can appreciate its truly substantial scale; with wide corridors, multiple formal and in-formal living/dining spaces, great outdoor alfresco space! The home is structured in a way that will suit a range of discerning buyers - from families through to entertainers all enjoying the space.

Accompanying the grand living spaces are four equally as

## 4 🛤 2 🚔 2 🚘

| Price                | : \$ 1,200,000                         |
|----------------------|----------------------------------------|
| <b>Building Size</b> | : 317 sqm                              |
| Land Size            | : 855.6 sqm                            |
| View                 | : https://www.oneagencyeastlakes.com.a |
|                      | u/7763939                              |