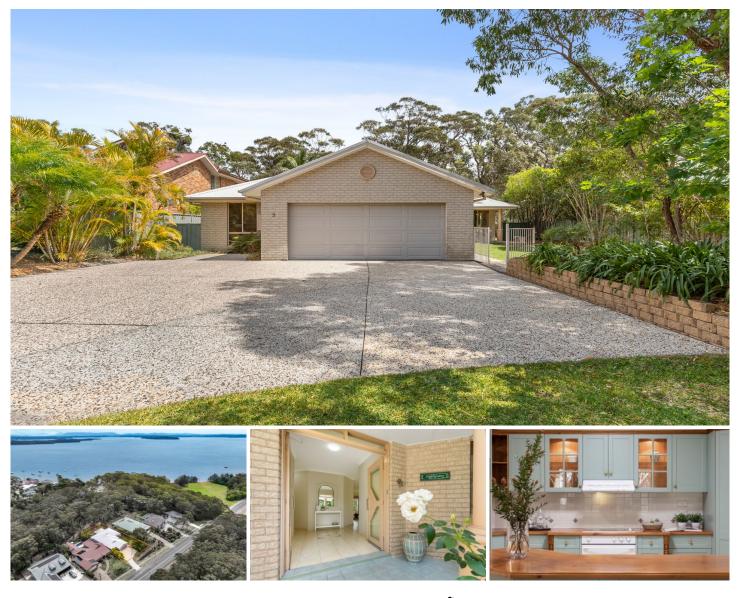

## 9 Crangan Bay Drive Nords Wharf NSW

A single-level brick home with totally flat access is an absolute rarity in Nords Wharf. Even rarer, is a single-level home enjoying views that reach the lake! One of only a handful of homes that hold the exclusive 'Crangan Bay Drive' address - living in this area is unlike a lifestyle in any other part of Nords Wharf.

From the street, the home is shrouded in privacy - its elevated positioning and established grounds adding to its oasis-esque appeal. Making your way into the home, you can appreciate its truly substantial scale; with wide corridors, multiple formal and in-formal living/dining spaces, great outdoor alfresco space! The home is structured in a way that will suit a range of discerning buyers - from families through to entertainers all enjoying the space.

Accompanying the grand living spaces are four equally as