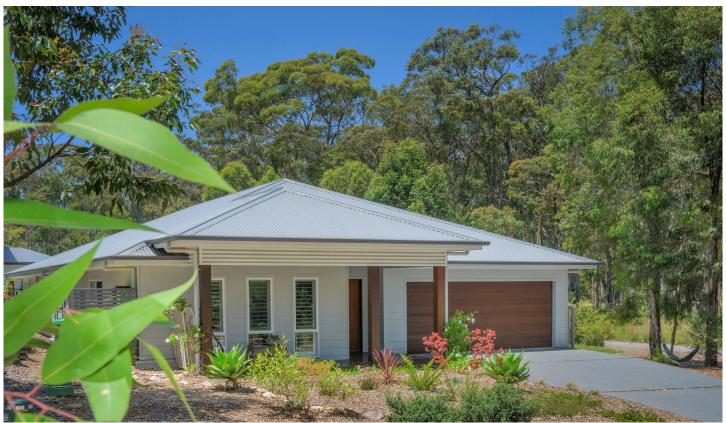

## 33 Bentwing Parade Murrays Beach NSW

Have you been looking to call Murrays Beach home, but are yet to find the ONE? This spacious family home is sure to impress! With multiple living areas and a great outdoor area, this home is a true entertainer; built to make the most of the lovely natural backdrop of Murrays Beach.

## Feature highlights

- Four bedrooms, walk-in wardrobe to the main
- Ducted air-conditioning throughout
- Two living spaces with an additional theatre room
- Modern kitchen with stainless steel appliances, including dishwasher, oven, gas range and integrated microwave
- Ensuite bathroom to main, and a large family bathroom with bath
- Stunning outlook to nature; as you would expect in Murrays Beach!
- Available mid-October