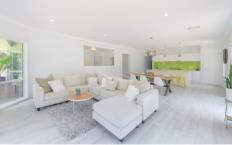

## Feature highlights

- Four bedrooms, walk-in wardrobe to the main
- Ducted air-conditioning throughout
- Two living spaces with an additional theatre room
- Modern kitchen with stainless steel appliances, including dishwasher, oven, gas range and integrated microwave
- Ensuite bathroom to main, and a large family bathroom with bath
- Stunning outlook to nature; as you would expect in Murrays Beach!
- Available mid-October