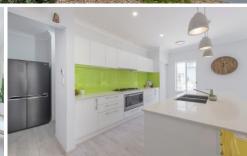

## Feature highlights

- Four bedrooms, walk-in wardrobe to the main
- Ducted air-conditioning throughout
- Two living spaces with an additional theatre room
- Modern kitchen with stainless steel appliances, including dishwasher, oven, gas range and integrated microwave
- Ensuite bathroom to main, and a large family bathroom with bath
- Stunning outlook to nature; as you would expect in Murrays Beach!
- Available mid-October