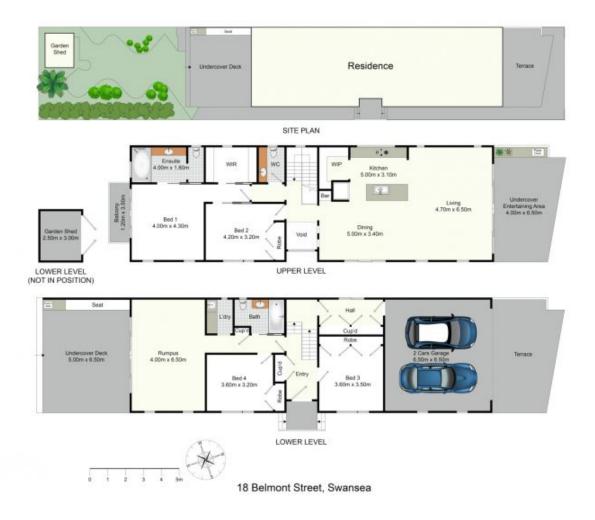

## 4 🛤 2 📛 2 🚘

| Price      | :\$1,675,000 |
|------------|--------------|
| I and Siza | • 3/17 8 sam |

41.8 SQM

View : https://www.oneagencyeastlakes.com.au/77 17563

**Tony Rich** 02 4971 6000

168 Pacific Highway Swansea NSW 02 4971 6000