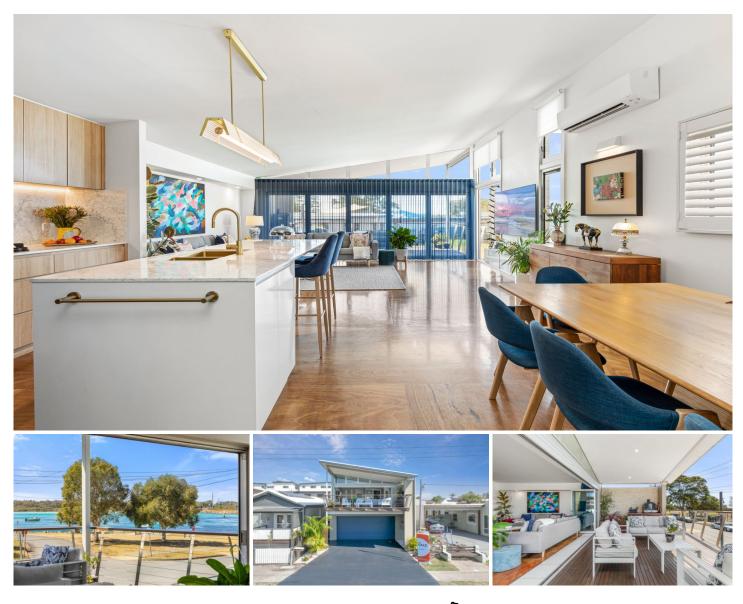

## **18 Belmont Street Swansea NSW**

Every now-and-then, a home comes along that truly understands its role; it plays to its surrounds with intention, capitalizing on its outlook, its orientation, and maximizing its footprint. This is one of those homes. With un-interrupted views across the channel and a northerly aspect - it doesn't get much better. Views across the entry to Lake Macquarie are highly prized, and from this vantage point, it is easy to see why.

Architecturally designed in its conception, this home continues to set the bar for stylish, modern and thoughtful living. It's current owners have added their own flair, helping this home to become a 21st century entertainer whilst retaining its family-centric poise.

Now, just cause it is thoughtful doesn't mean you are missing out on that show-stopper effect - oh no. From the