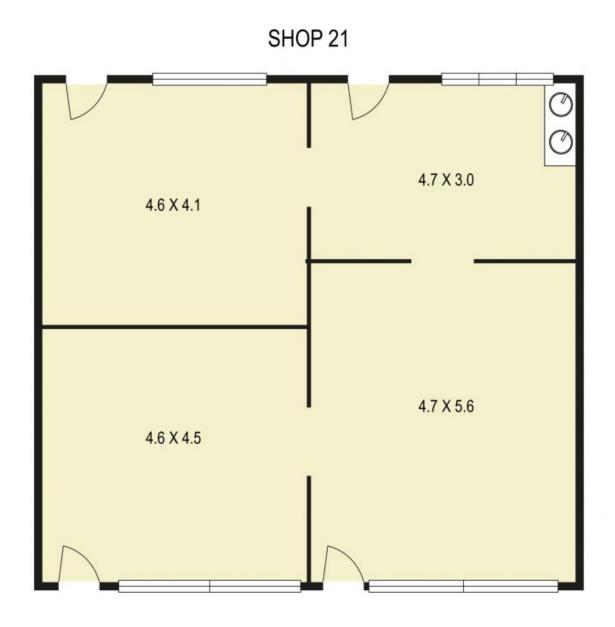

- Approximately 81 sqm.
- Located on the ground floor of the arcade
- Large shop front windows
- Blank layout separated into 4 rooms, open to any change for the successful applicants fit-out needs  $\,$
- Previously occupied by a Candle Making Business
- Rent: \$Contact Agent open to negotiation
- Parking: Shared carpark at the rear

Council Rates: \$0.00 Water Rates: \$0.00 Strata Rates: \$0.00

**Kelly Dircks** 

Scale in metres. Indicative only. Dimensions are approximate. All information contained herein is gathered from sources we believe to be reliable. However we cannot guarantee its accuracy and interested persons should rely on their own enquiries