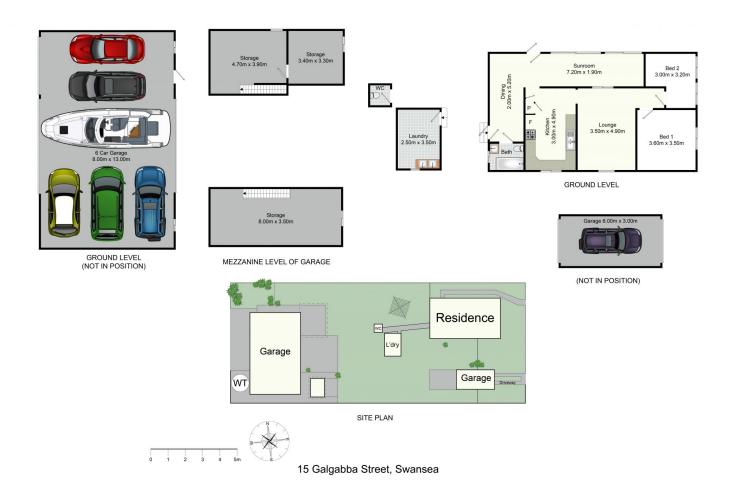

The original residence features two bedrooms, a great sized kitchen, dining and sun rooms, as well as a modernized internal bathroom. Where opportunity really comes into the picture is outside - with the blocks fantastic size and rear-access coming into frame.

A recent addition is the massive 8x13m shed, with dual mezzanines on either end. Coupled with both high and low auto doors - this shed is the ultimate solution for those with caravans, boats - or even both! Powered, insulated and with stairs, windows and rooms already created, you are