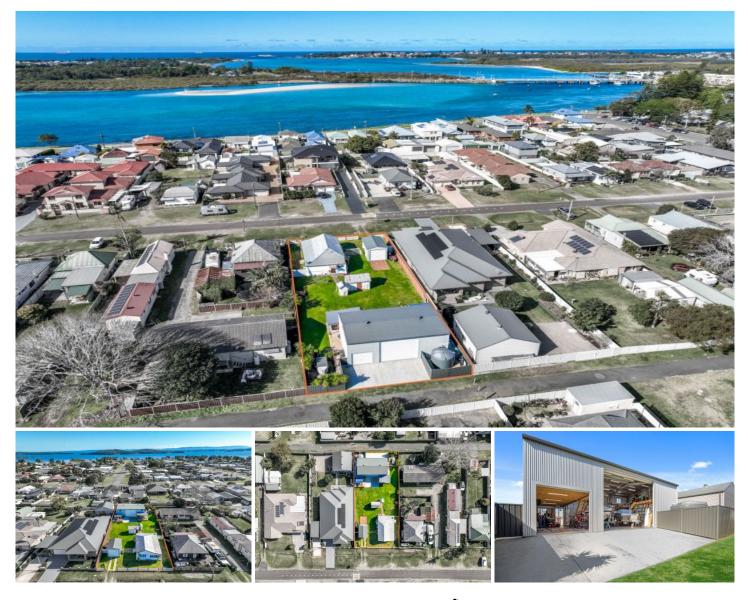

## 15 Galgabba Street Swansea NSW

A sprawling 1,011m2 block, with rear-lane access, only a block from the channel - opportunity awaits! Near every parcel in this area has been maximized with dual-occupation, units or sprawling family homes; and now is your chance to do just that!

The original residence features two bedrooms, a great sized kitchen, dining and sun rooms, as well as a modernized internal bathroom. Where opportunity really comes into the picture is outside - with the blocks fantastic size and rear-access coming into frame.

A recent addition is the massive 8x13m shed, with dual mezzanines on either end. Coupled with both high and low auto doors - this shed is the ultimate solution for those with caravans, boats - or even both! Powered, insulated and with stairs, windows and rooms already created, you are